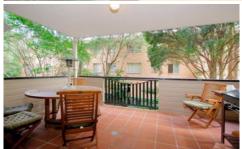

## 8/84-88 Glencoe Street SUTHERLAND NSW

This ground floor 2 bedroom unit in the award winning complex comes with built ins in both bedrooms, bathroom with seperate toilet, 3 separate balcony's overlooking landscaped gardens, Open floor plan with separate lounge/dining, granite benchtop polyurethane kitchen and a larger than normal internal laundry with toilet. Take the short stroll to the Sutherland CBD or keep your vehicle in your single lockup security garage.