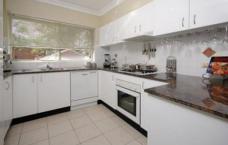

## 8/84-88 Glencoe Street SUTHERLAND NSW

This ground floor 2 bedroom unit in the award winning complex comes with built ins in both bedrooms, bathroom with seperate toilet, 3 separate balcony's overlooking landscaped gardens, Open floor plan with separate lounge/dining, granite benchtop polyurethane kitchen and a larger than normal internal laundry with toilet. Take the short stroll to the Sutherland CBD or keep your vehicle in your single lockup security garage.