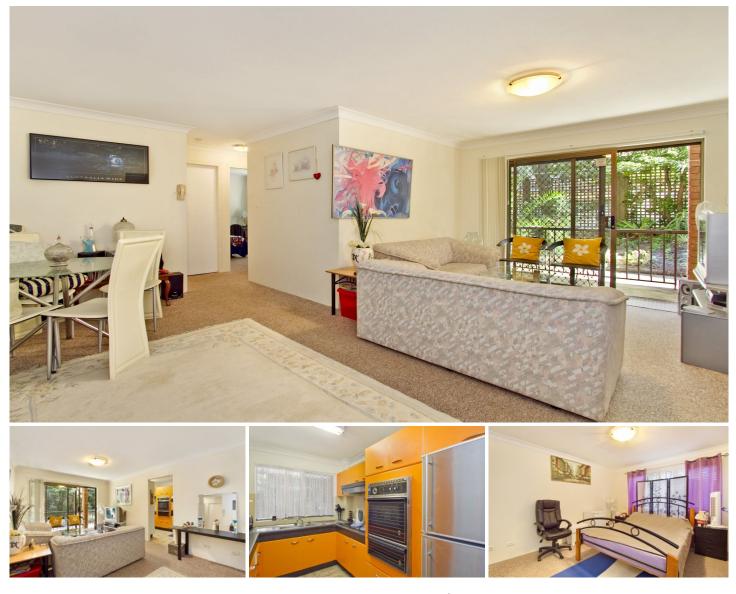

## 11/63-69 Auburn Street SUTHERLAND NSW

Situated on the ground floor this very private and spacious 2 bedroom unit.

Spacious lounge & dining, main bedroom with built in robe. In the heart of Sutherland with side access, single lock up garage this unit really has it all! A great investment or first buy. 2 🎮 1 🚰 1 🚘

View : https://www.crippsandcripps.com.au/sale/nsw/sut herland/sutherland/residential/unit/5954359

NOTE : LOCKUP GARAGE

VIC APOLESKI M: 0425 337 191

cripps&cripps

COLDWELL BANKER

TATE