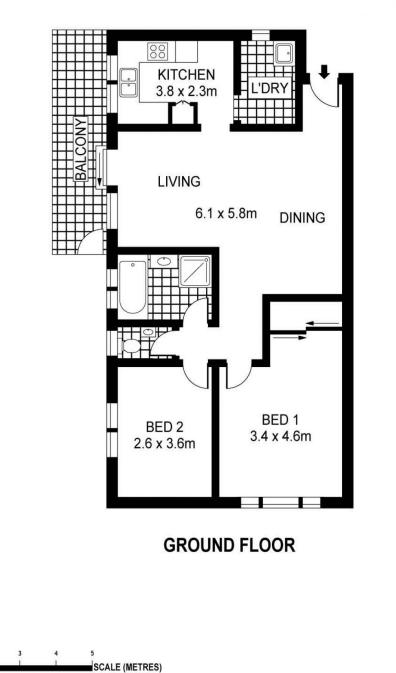

## 11/63-69 AUBURN STREET

PLANS SHOWN ONLY INDICATIVE OF LAYOUT. DIMENSIONS ARE APPROXIMATE. Floor plans by www.realestatemarketingaustralia.com.au

SUTHERLAND