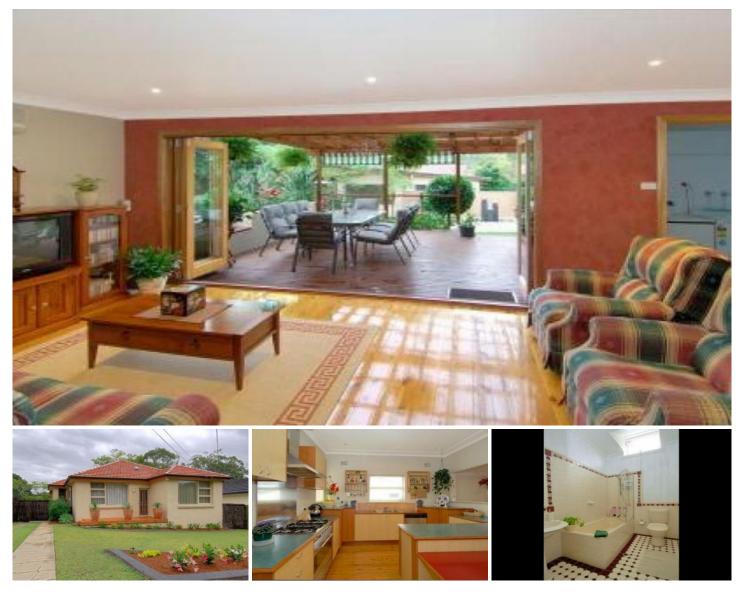

## **39 Acacia Road KIRRAWEE NSW**

Spacious, renovated & meticulously presented throughout. A SUPERB, rendered brick, family home, in a whisper quiet locale near shops, school and transport.

## Features:

- Formal Living & dining rooms.
- · Chefs designer gas kitchen with S'Steel European appliances
- Family Room Opening via Huge Bi-Fold doors to 50m2 Deck completely undercover
- A seamless blending of indoor Alfresco living & entertaining.
- · Professionally Landscaped grounds with Extensive Lighting and water features
- New modern laundry with 2nd Shower & toilet.
- · Polished floorboards throughout
- · Private fully self contained garden flat.

## 4 🎮 2 🚰

Land Size : 657 sqm

View

: https://www.crippsandcripps.com.au/sale/ns w/sutherland/kirrawee/residential/house/595 4358