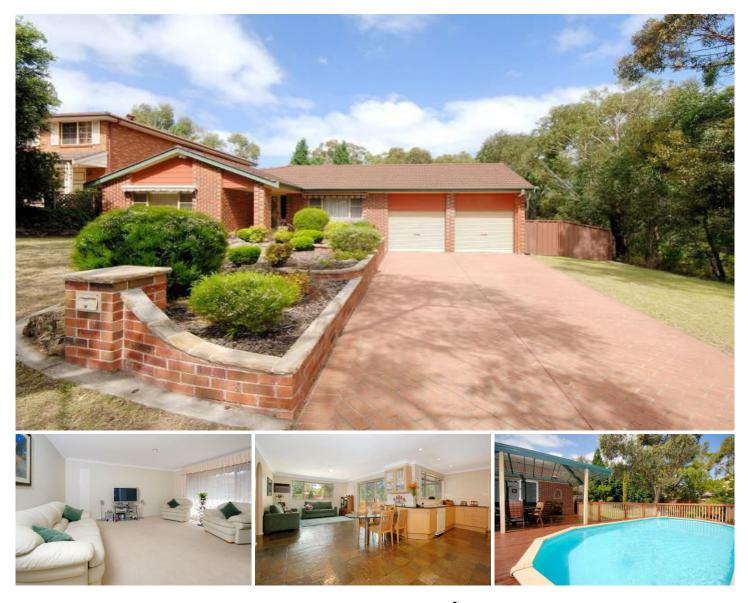

## 103 COACHWOOD Crescent ALFORDS POINT NSW

What a great family orientated entertaining home! Just listed by Andrew Cook this home is a must to see. Set beside a beautiful bush reserve you will be amazed by the feeling of privacy and tranquility from the superb undercover entertaining deck flowing to the pool and level yard. The home itself is spotless and immaculate and boasts a great floor plan for family life and indoor / outdoor entertaining all on a single level. The main bedroom has an ensuite and the remaining three are all of a good size. There is a huge double garage with internal access and a large user friendly modern kitchen overlooking the pool and sunny lawn. To finish it off there is a study and two separate well planned living areas in a well thought out home on the 824 meter block! If you are after a quality home on a fantastic parcel of level land in a great location then make this home a must to see.