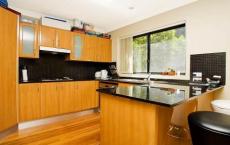

Polished hardwood timber floors and high ceilings greet you as you enter the property, Fantastic open plan lounge room with bay window, separate dining area adjacent to the gourmet polyurethane, granite and stainless steel kitchen with breakfast bar.