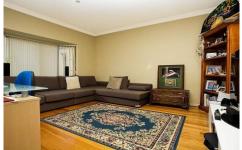

Polished hardwood timber floors and high ceilings greet you as you enter the property, Fantastic open plan lounge room with bay window, separate dining area adjacent to the gourmet polyurethane, granite and stainless steel kitchen with breakfast bar.