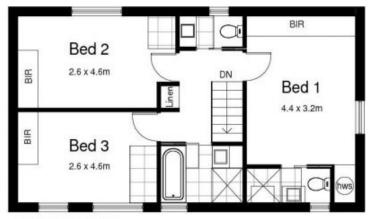

## 1/138 Gymea Bay Road GYMEA NSW

Set in an ultra convenient position close to all that Gymea Village has to offer this is an opportunity not to be missed with many quality features that include:

3 bedrooms, all with built in robes, Main with ensuite Brand new paint and carpet throughout Modern open plan kitchen that flows out to the living area Air conditioner and dishwasher Double side by side lock up garage, Internal laundry 3 separate wc's

The property would suit a variety of buyers including family buyers with plenty safe and secure yard to play in.

3 📭 2 🖺 2 🗬

**Price** : \$ 758,000 **Land Size** : 238 sqm

**View**: https://www.crippsandcripps.com.au/sale/ns

## 1/138 Gymea Bay Road, GYMEA