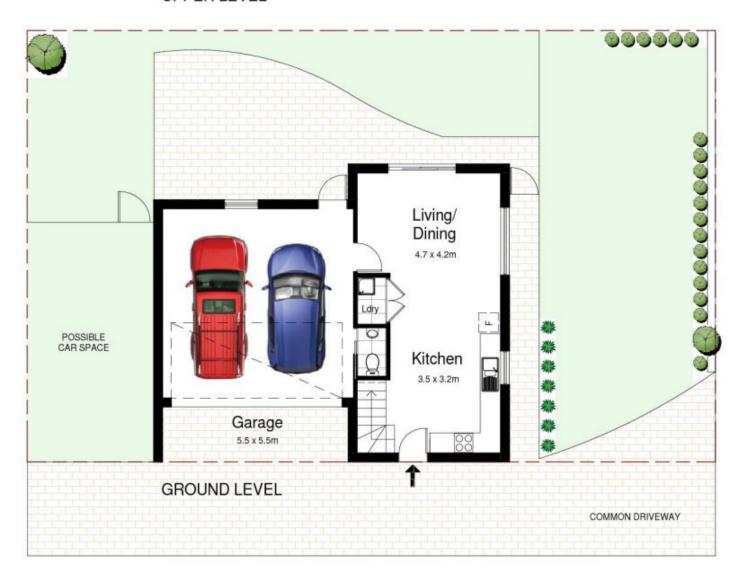

## 1/138 Gymea Bay Road GYMEA NSW

Set in an ultra convenient position close to all that Gymea Village has to offer this is an opportunity not to be missed with many quality features that include:

3 bedrooms, all with built in robes, Main with ensuite Brand new paint and carpet throughout Modern open plan kitchen that flows out to the living area Air conditioner and dishwasher Double side by side lock up garage, Internal laundry 3 separate wc's

The property would suit a variety of buyers including family buyers with plenty safe and secure yard to play in.

3 📭 2 🖺 2 🗬

**Price** : \$ 758,000 **Land Size** : 238 sqm

**View**: https://www.crippsandcripps.com.au/sale/ns

## 1/138 Gymea Bay Road, GYMEA