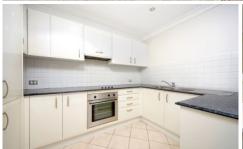

## 32/118 Karimbla Road MIRANDA NSW

This two bedroom unit ticks all the boxes and is one of the most spacious properties of its kind. The property features two double sized bedrooms both with built in robes, huge modern bathroom with separate shower and bath, 2nd WC in the large internal laundry which includes a dryer, modern granite kitchen with dishwasher, large open living space that flows out to the oversized balcony perfect for entertaining and a tandem double garage in a security basement.