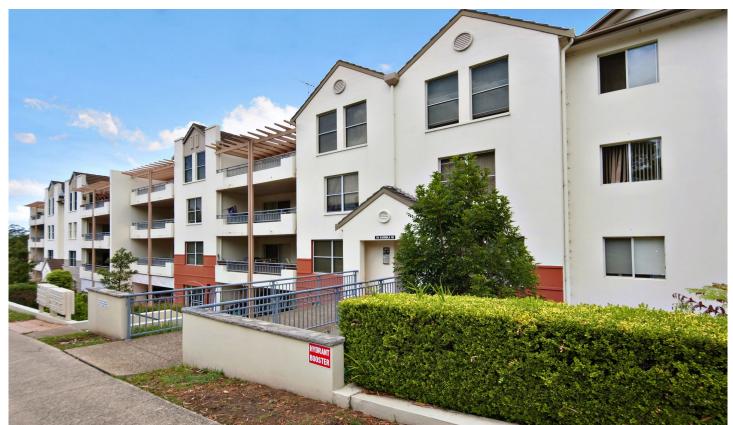

## 32/118 Karimbla Road MIRANDA NSW

This two bedroom unit ticks all the boxes and is one of the most spacious properties of its kind. The property features two double sized bedrooms both with built in robes, huge modern bathroom with separate shower and bath, 2nd WC in the large internal laundry which includes a dryer, modern granite kitchen with dishwasher, large open living space that flows out to the oversized balcony perfect for entertaining and a tandem double garage in a security basement.