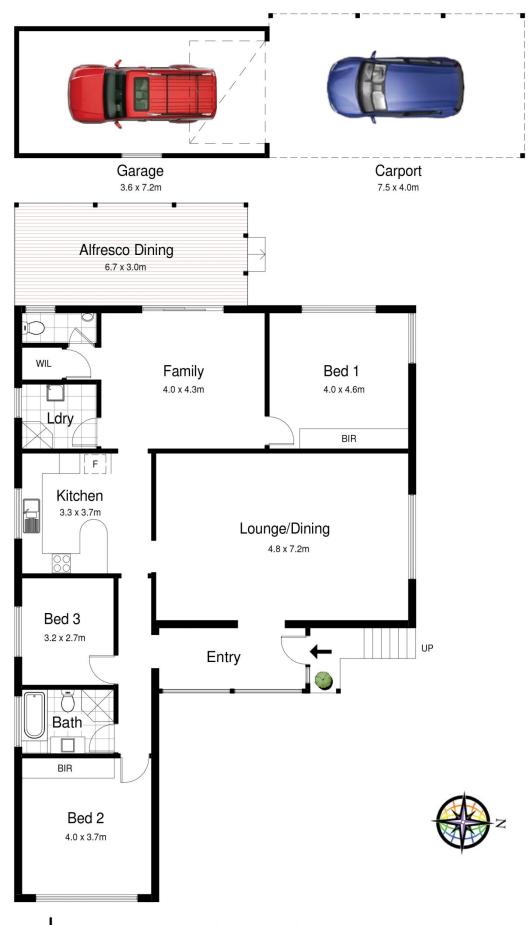

## 3 Shirley Road MIRANDA NSW

If you are looking for space to accommodate a growing family and want value for your money, then this is the perfect place to call home.

Stylishly presented and featuring light filled interiors throughout, this generously proportioned cement rendered single storey residence has been superbly renovated to provide a relaxed family haven of space and privacy.

This home boasts a choice of formal and casual areas that naturally integrate with the outdoors including a covered dining terrace perfect for BBQ's and entertaining your friends. Safe, secure and fully fenced pool area all within eyesight of the main living and outdoor entertaining makes an easy everyday lifestyle all within reach.

It combines flowing living spaces, a versatile layout and a

3 📭 1 🖺 2 🗬

Land Size: 699 sqm

View : https://www.crippsandcripps.com.au/sale/ns

w/sutherland/miranda/residential/house/595

4206

Jenny Duff 02 9523 6511