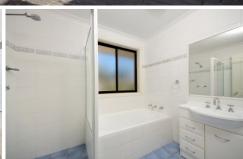

## Features Include:

- Modern stone kitchen with quality appliances
- Open plan living / dining area
- Huge undercover entertaining area
- Three bedrooms main with en-suite and walk in robe
- Huge double lock up garage with internal access
- Laundry with downstairs W.C.
- Plenty of storage