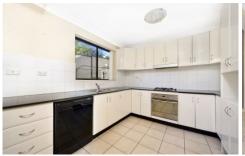

## Features Include:

- Modern stone kitchen with quality appliances
- Open plan living / dining area
- Huge undercover entertaining area
- Three bedrooms main with en-suite and walk in robe
- Huge double lock up garage with internal access
- Laundry with downstairs W.C.
- Plenty of storage