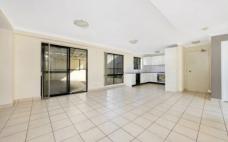

## Features Include:

- Modern stone kitchen with quality appliances
- Open plan living / dining area
- Huge undercover entertaining area
- Three bedrooms main with en-suite and walk in robe
- Huge double lock up garage with internal access
- Laundry with downstairs W.C.
- Plenty of storage