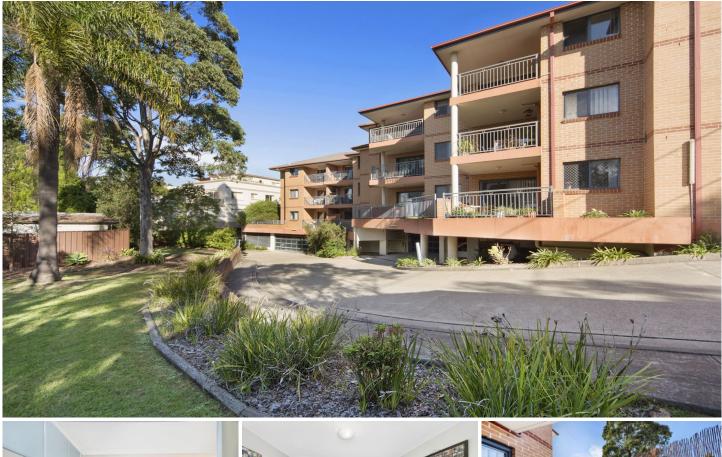

## 10/12-14 Clubb Crescent MIRANDA NSW

Positioned in an elevated ground floor position facing direct north is this light filled 2 bedroom apartment only minutes from Westfield Miranda, restaurants and transport.

The property proudly features

Both generous sized bedrooms, Main with ensuite Open plan polyurethane kitchen with Stainless Steel appliances Combined lounge and dining area Expansive sunny courtyard Security access and a lock up garage