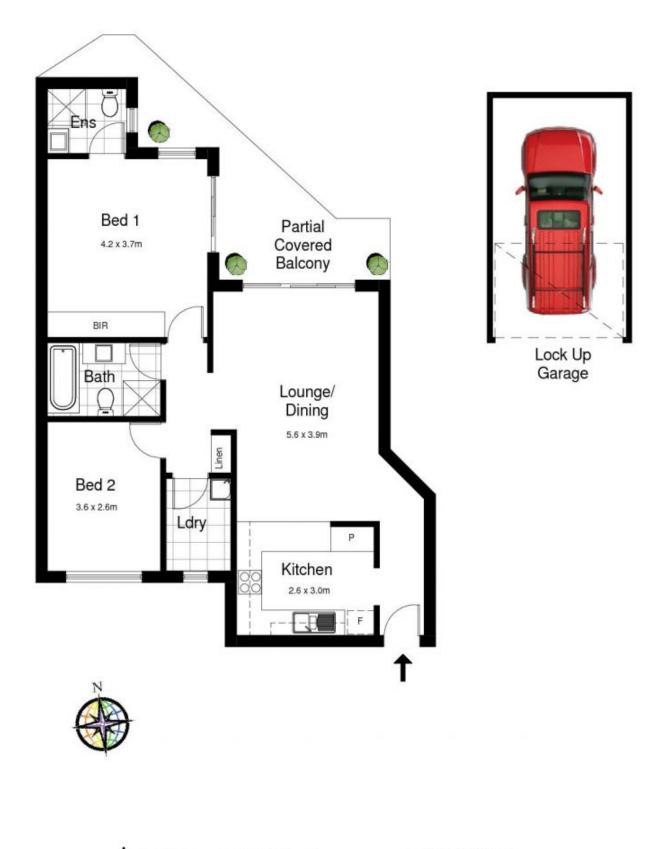

## 2 🛤 2 🚔 1 🛱

Building Size : 88 sqm

View

: https://www.crippsandcripps.com.au/sal e/nsw/sutherland/miranda/residential/ap artment/5954199

Jason Hawes 02 9523 6511

## 10/12-14 Clubb Crescent, MIRANDA

DISCLAIMER: All care has been taken in preparing this floorplan, however the accuracy is not guaranteed and no liability will be accepted for any reliance placed upon it Produced by PRODUCT PHOTOGRAPHY STUDIO mob: 0414 697 215 email: mgphoto@people.net.au