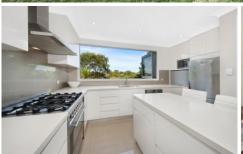

The stylish family home is completely rendered, freshly painted throughout and presents a modern design. All of the hard work has been done, with no expense spared.

This double brick home features:

Four generous sized bedrooms with built in robes and balcony.

Separate spacious lounge and dining areas with energy saving down lights throughout and Jet Master fireplace.

4 🚐 2 🖺 1 🗬

Land Size: 748 sqm

View : https://www.crippsandcripps.com.au/sale/ns

w/sutherland/miranda/residential/house/595