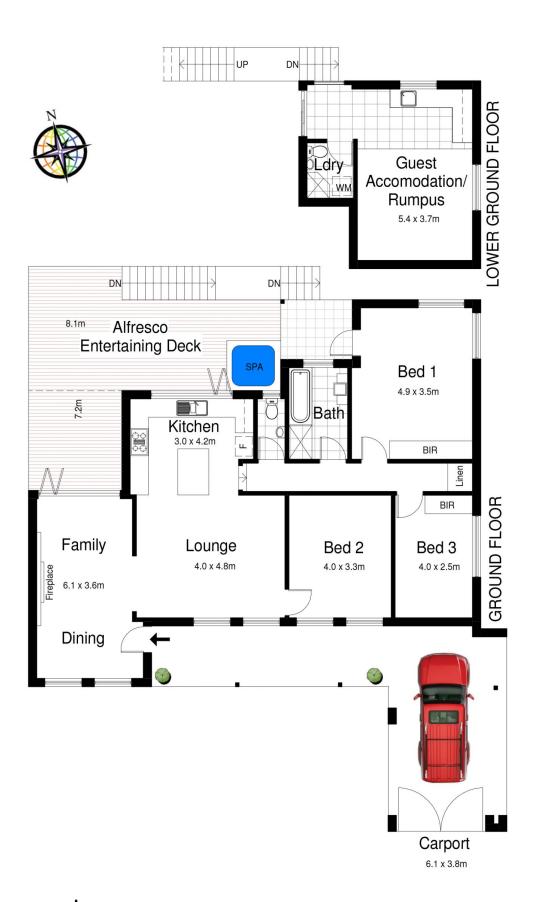

## 30 Crookwell Ave MIRANDA NSW

Situated in a quiet tree lined street and occupying an attractive 748sqm of land, this fully renovated home with high quality finishes, offers two separate living areas, with an easy living floor plan. Its sought-after family setting is placed in a highly desirable and convenient location in Miranda South, bordering Yowie Bay.

The stylish family home is completely rendered, freshly painted throughout and presents a modern design. All of the hard work has been done, with no expense spared.

This double brick home features:

Four generous sized bedrooms with built in robes and balcony.

Separate spacious lounge and dining areas with energy saving down lights throughout and Jet Master fireplace.

4 🚐 2 🖺 1 🗬

Land Size: 748 sqm

View : https://www.crippsandcripps.com.au/sale/ns

w/sutherland/miranda/residential/house/595