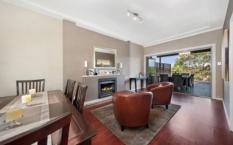

Separate spacious lounge and dining areas with energy saving down lights throughout and Jet Master fireplace.

4 🚐 2 🖺 1 🗬

Land Size: 748 sqm

View : https://www.crippsandcripps.com.au/sale/ns

w/sutherland/miranda/residential/house/595