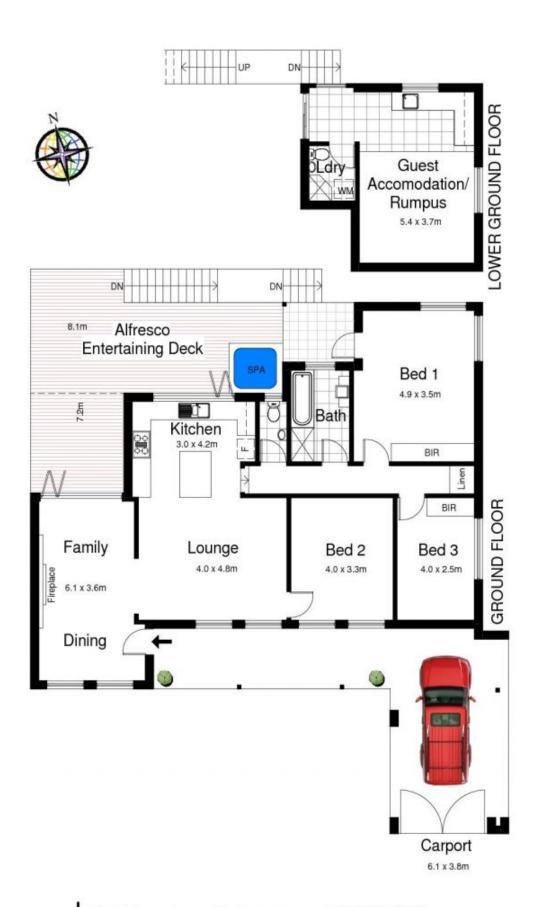

## 30 Crookwell Ave MIRANDA NSW

Situated in a quiet tree lined street and occupying an attractive 748sqm of land, this fully renovated home with high quality finishes, offers two separate living areas, with an easy living floor plan. Its sought-after family setting is placed in a highly desirable and convenient location in Miranda South, bordering Yowie Bay.

The stylish family home is completely rendered, freshly painted throughout and presents a modern design. All of the hard work has been done, with no expense spared.

This double brick home features:

Four generous sized bedrooms with built in robes and balcony.

Separate spacious lounge and dining areas with energy saving down lights throughout and Jet Master fireplace.

4 🚐 2 🖺 1 🗬

Land Size: 748 sqm

View : https://www.crippsandcripps.com.au/sale/ns

w/sutherland/miranda/residential/house/595