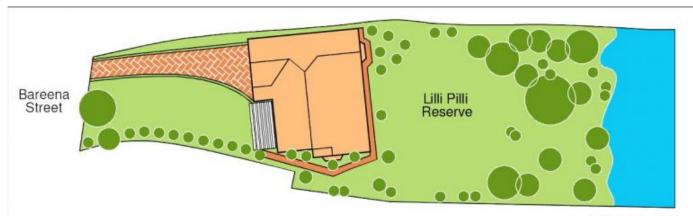

## 8 Bareena Street LILLI PILLI NSW

A landmark home in this very exclusive cul-de-sac with wide frontage to the beautiful Lilli Pilli Point Reserve. Stunning blue water Port Hacking and Royal National Park views from almost every room in this exceptionally designed and constructed five bedroom full brick home faithful to the ageless Federation style. Lovingly cared for by the one family since it's construction in 1985 this is a rare opportunity to purchase this delightful home in a simply beautiful location.

## Features include:

- \* Superb 989m2 gently sloping land of emerald green lawns and flowering gardens
- \* Generous living areas with modern family room, character filled lounge & dining, and club bar style rumpus room with combustion fire and wine cellar, opening onto the

5 🗀 3 🔓 2 🖨

**View**: https://www.crippsandcripps.com.au/sale/nsw/sut herland/lilli-pilli/residential/house/5954197

Site Plan