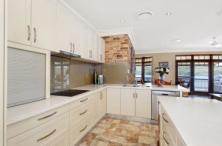

## Features include:

- \* Superb 989m2 gently sloping land of emerald green lawns and flowering gardens
- \* Generous living areas with modern family room, character filled lounge & dining, and club bar style rumpus room with combustion fire and wine cellar, opening onto the