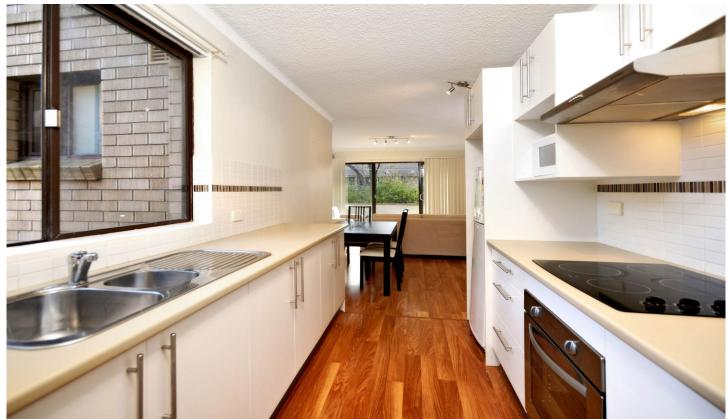

- Generous open plan living areas looking to a good sized balcony
- Immaculate renovated kitchen, timber floors throughout
- Two bedrooms, both with built in robes
- High ceilings, storage cupboards, generous laundry
- Single lock up garage
- Well maintained building with leafy garden surrounds