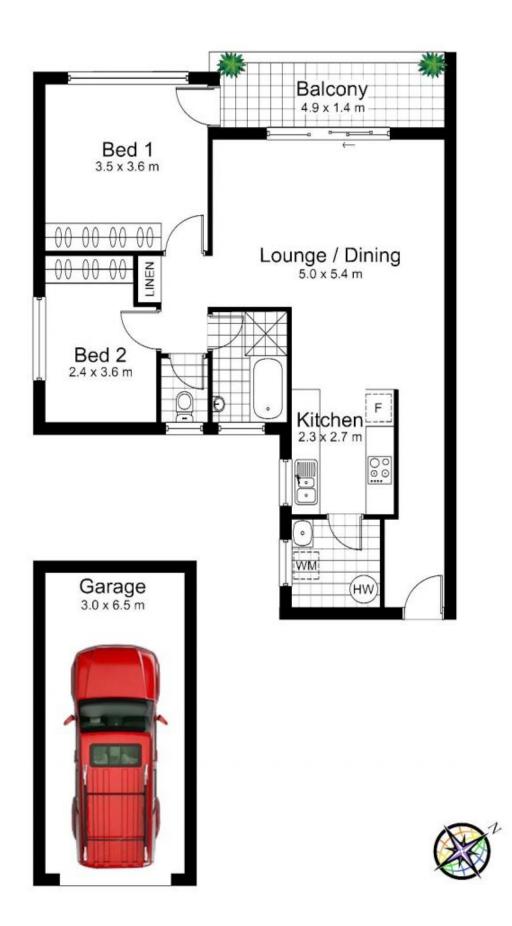

- Generous open plan living areas looking to a good sized balcony
- Immaculate renovated kitchen, timber floors throughout
- Two bedrooms, both with built in robes
- High ceilings, storage cupboards, generous laundry
- Single lock up garage
- Well maintained building with leafy garden surrounds

## 2 📭 1 🖺 1 🗬

Price : \$ 467,000 Building Size : 84 sqm

View : https://www.crippsandcripps.com.au/sal

e/nsw/sutherland/gymea/residential/unit/

5954172

Alice Kelly 02 9523 6511