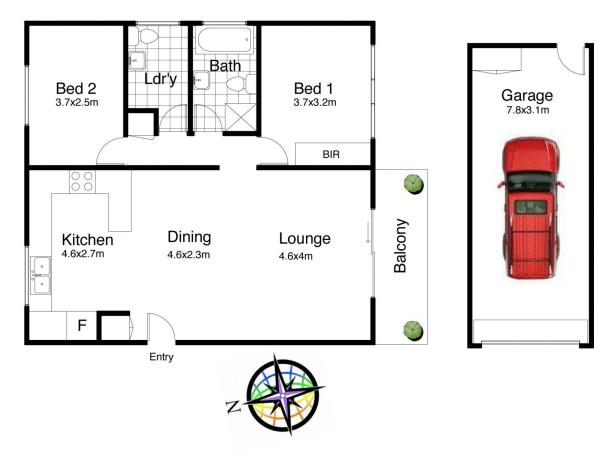

## 3/11-13 Warburton St, Gymea

DISCLAIMER: All care has been taken in preparing this floorplan, however the accuracy is not guaranteed and no liability will be accepted for any reliance upon it.

Produced by PRODUCT PHOTOGRAPHY STUDIO mob:0414 697 215 email: mgphoto@people.net.au