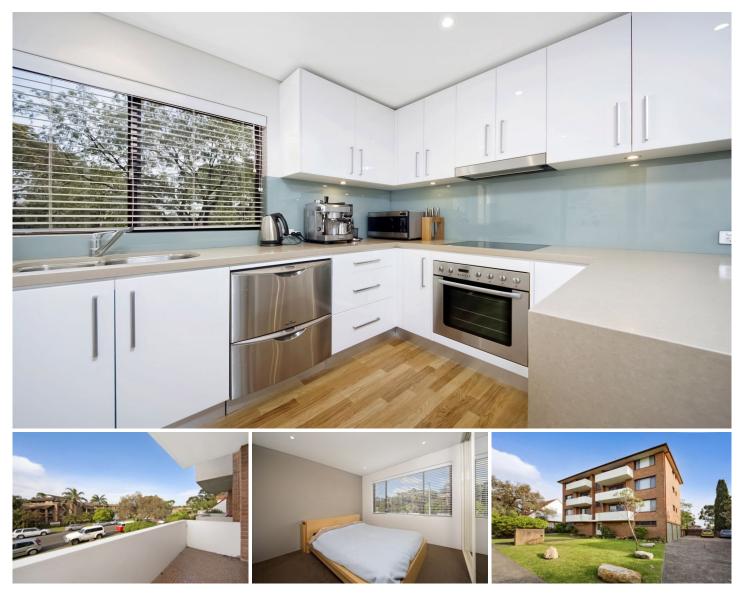

## 3/11-13 Warburton Street GYMEA NSW

? Very tastefully renovated 81.4m2 first floor air conditioned unit with stunning kitchen and bathroom and abundant natural light

? Fabulous location just a very short level walk to cafes, restaurants, shops & train station

? Full size internal laundry with 2nd toilet & a brand new hot water service

? Large 23.8m2 lock up garage with internal access to the secure fover

? Currently leased at \$460pw on an expired lease this one is ready to go for investors or a great opportunity for owner/occupiers to live in charming Gymea Village

## 2 🛤 1 🚰 1 🚘

| Price                | : \$ 517,000 |
|----------------------|--------------|
| <b>Building Size</b> | : 81.4 sqm   |

View

: https://www.crippsandcripps.com.au/sal e/nsw/sutherland/gymea/residential/unit/ 5954145