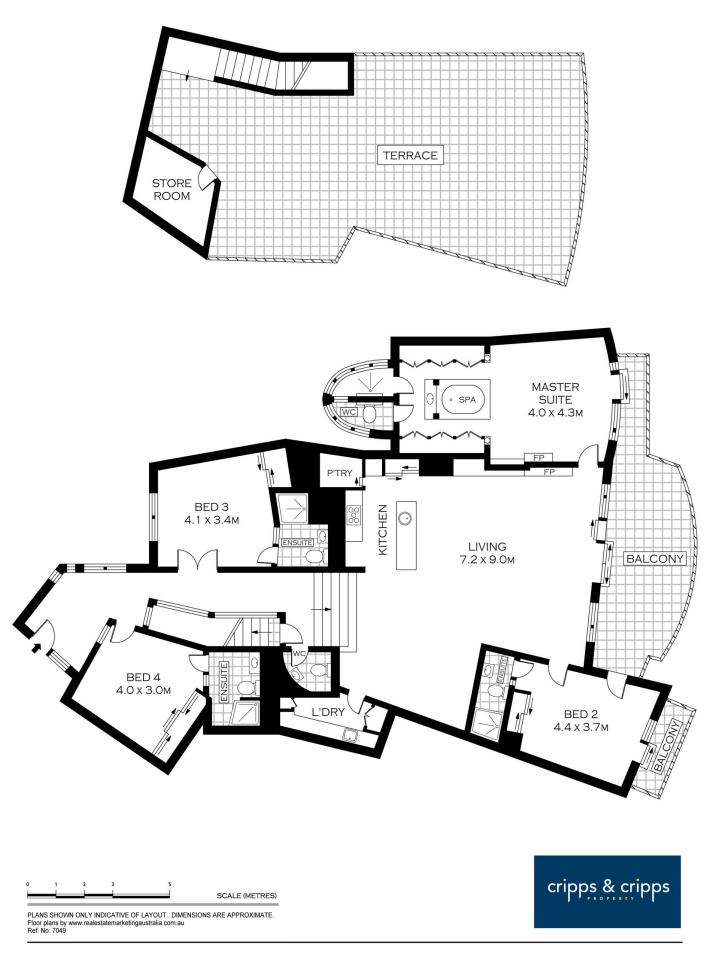

#### b9/14-16 Burraneer Bay Road CRONULLA NSW

Overlooking the head of Gunnamatta Bay and just a short stroll to the Marina and Cronulla Central is this fantastic split level 4 bedroom penthouse.

The penthouse has a wonderful sundrenched entertainers deck with a jacuzzi and encompasses the panoramic view up and around Gunnamatta Bay, the master bedroom is fitted out with a lovely fireplace for those cold winters nights and for the summer nights you can cool off in the large spa bath, bedrooms 2, 3 and 4 have their own ensuite, built-in wardrobes and ducted air conditioning. The kitchen has marble benchtops and splashbacks throughout with timber cupboards, the lounge dining is grand and has beautiful timber floor boards, oh, did i mention the 8 individual garages with this unit!

There are many more features to this lovely Penthouse and

4 🛤 4 🚔 7 🚘

View : https://www.crippsandcripps.com.au/sale/nsw/sut herland/cronulla/residential/unit/5954140

Brett Cripps 02 9523 6511

https://www.crippsandcripps.com.au