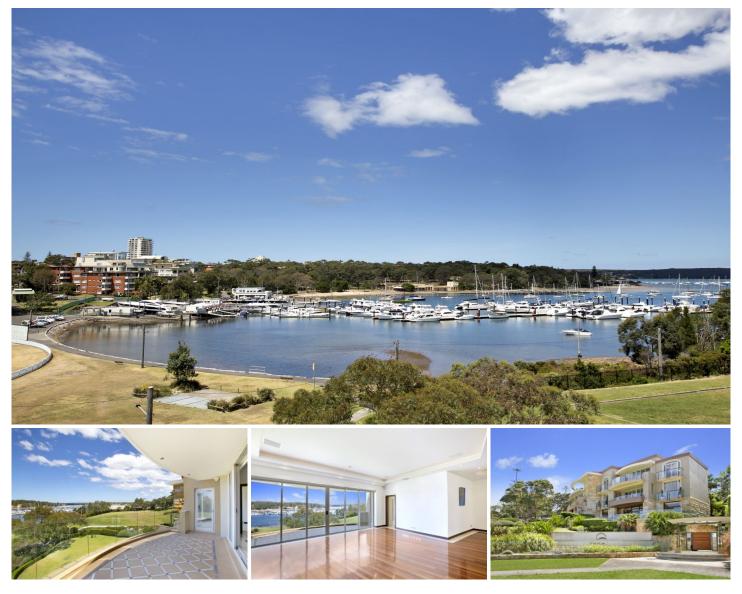

#### b9/14-16 Burraneer Bay Road CRONULLA NSW

Overlooking the head of Gunnamatta Bay and just a short stroll to the Marina and Cronulla Central is this fantastic split level 4 bedroom penthouse.

The penthouse has a wonderful sundrenched entertainers deck with a jacuzzi and encompasses the panoramic view up and around Gunnamatta Bay, the master bedroom is fitted out with a lovely fireplace for those cold winters nights and for the summer nights you can cool off in the large spa bath, bedrooms 2, 3 and 4 have their own ensuite, built-in wardrobes and ducted air conditioning. The kitchen has marble benchtops and splashbacks throughout with timber cupboards, the lounge dining is grand and has beautiful timber floor boards, oh, did i mention the 8 individual garages with this unit!

There are many more features to this lovely Penthouse and

4 🛤 4 🚔 7 🚘

View : https://www.crippsandcripps.com.au/sale/nsw/sut herland/cronulla/residential/unit/5954140

Brett Cripps 02 9523 6511

https://www.crippsandcripps.com.au