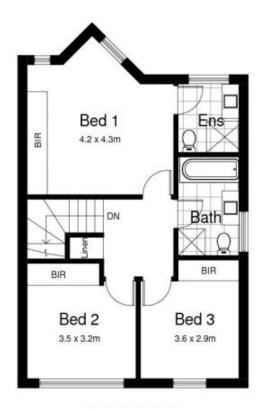

3 🗀 2 📛 2 🖨

**View**: https://www.crippsandcripps.com.au/sale/nsw/sut herland/gymea/residential/townhouse/5954132

Jenny Duff 02 9523 6511

LOWER GROUND LEVEL

**UPPER LEVEL** 

**GROUND LEVEL** 

## 6/23 Hotham Road, GYMEA

DISCLAIMER: All care has been taken in preparing this floorplan, however the accuracy is not guaranteed and no liability will be accepted for any reliance placed upon it Produced by PRODUCT PHOTOGRAPHY STUDIO mob: 0414 697 215 email: mgphoto@people.net.au