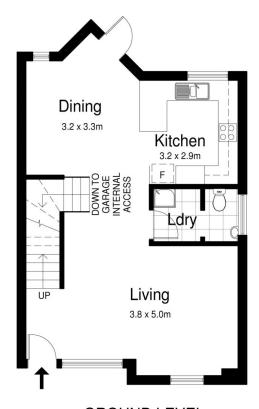

3 🗀 2 📛 2 🖨

**View**: https://www.crippsandcripps.com.au/sale/nsw/sut herland/gymea/residential/townhouse/5954132

Jenny Duff 02 9523 6511

LOWER GROUND LEVEL

**UPPER LEVEL** 

**GROUND LEVEL** 

## 6/23 Hotham Road, GYMEA

DISCLAIMER: All care has been taken in preparing this floorplan, however the accuracy is not guaranteed and no liability will be accepted for any reliance placed upon it Produced by PRODUCT PHOTOGRAPHY STUDIO mob: 0414 697 215 email: mgphoto@people.net.au

LOWER GROUND LEVEL

**UPPER LEVEL** 

**GROUND LEVEL** 