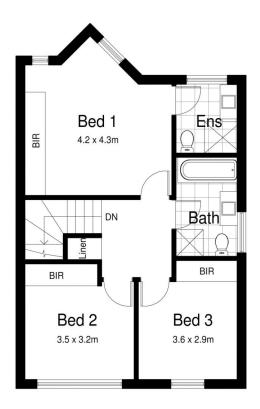

3 🗀 2 📛 2 🖨

**View**: https://www.crippsandcripps.com.au/sale/nsw/sut herland/gymea/residential/townhouse/5954132

Jenny Duff 02 9523 6511

LOWER GROUND LEVEL

**UPPER LEVEL** 

**GROUND LEVEL** 

## 6/23 Hotham Road, GYMEA

DISCLAIMER: All care has been taken in preparing this floorplan, however the accuracy is not guaranteed and no liability will be accepted for any reliance placed upon it Produced by PRODUCT PHOTOGRAPHY STUDIO mob: 0414 697 215 email: mgphoto@people.net.au

LOWER GROUND LEVEL

**UPPER LEVEL** 

**GROUND LEVEL** 