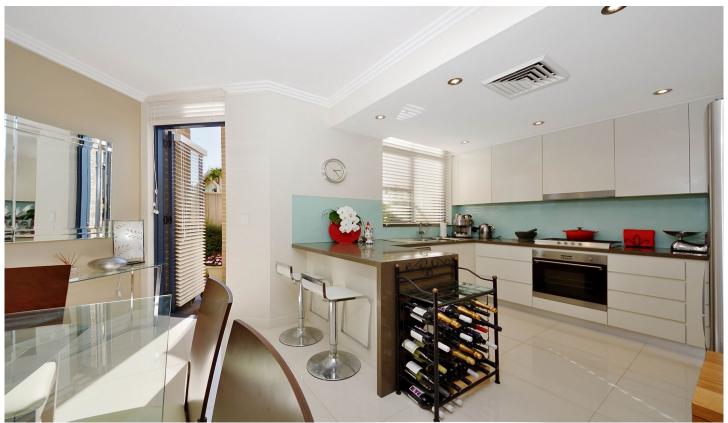

## 6/23 Hotham Road GYMEA NSW

Be impressed as you enter this beautifully presented, well-proportioned and superbly maintained townhouse. Only 3.5 years old it features pristine interiors and polished tiled floors with a stylish colour scheme throughout and beautiful water feature in your private courtyard.

This home is ideal for easy-care entertaining and casual living with spacious open living areas leading to an intimate outdoor courtyard. Blessed with superb North facing alfresco space, stylish finishes and an abundance of natural light.