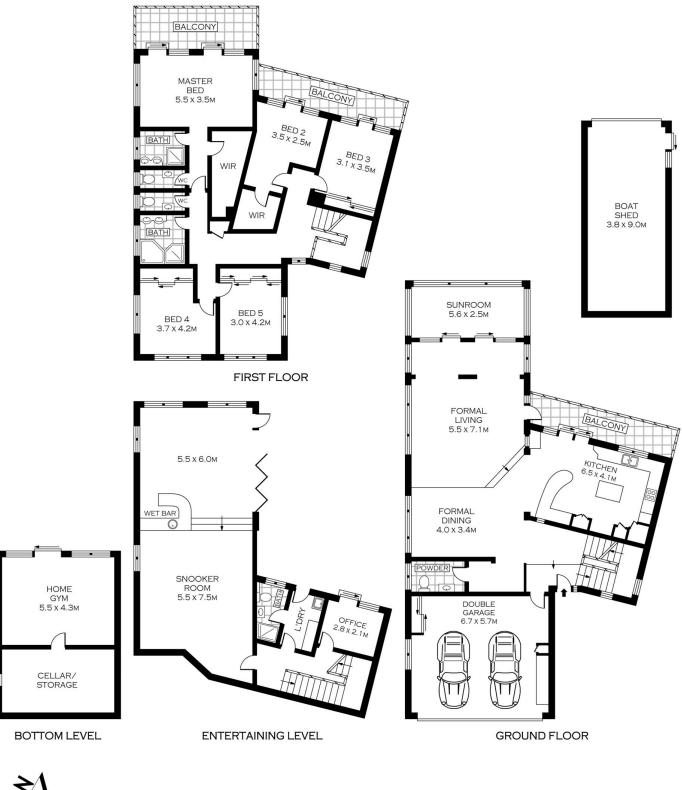

## 14 Loch Lomond Crescent BURRANEER NSW

Imagine waking up and stretching on your own private balcony and suddenly being immersed in 180 degree panoramic views of the Port Hacking, picture yourself paddling over to fishermans bay or out to Jibbon and back, what a way to start your day. Quality features include:

5 bedrooms, main has ensuite, walk in robe, separate toilet and private balcony, beds 2, 3, 4, 5 all have built-ins, 2 & 3 have panoramic views and a balcony. All bedrooms are serviced by reverse cycled ducted air conditioning.

Main bathroom with large corner spa bath, semi frameless shower recess and a double bowl vanity unit with overhead mirrored cupboards. There is also a separate toilet, laundry chute and intercom for ease of communication.

Kitchen - beautiful 40mm granite benchtops with

5 📭 3 🔓 2 😭

Land Size: 974 sqm

View : https://www.crippsandcripps.com.au/sale/ns

w/sutherland/burraneer/residential/house/59

54123

cripps & cripps