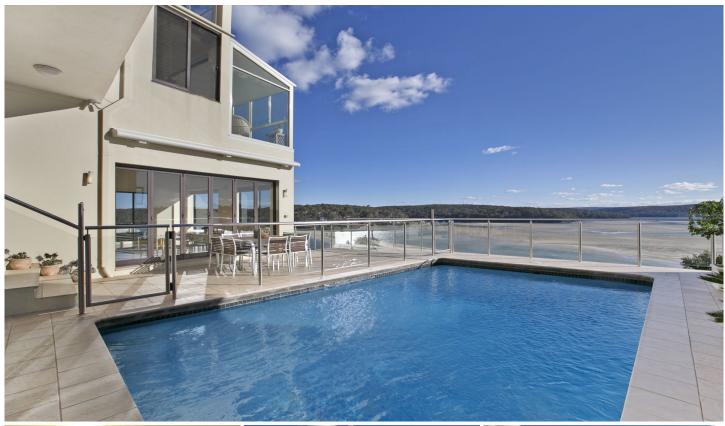

## 14 Loch Lomond Crescent BURRANEER NSW

Imagine waking up and stretching on your own private balcony and suddenly being immersed in 180 degree panoramic views of the Port Hacking, picture yourself paddling over to fishermans bay or out to Jibbon and back, what a way to start your day. Quality features include:

5 bedrooms, main has ensuite, walk in robe, separate toilet and private balcony, beds 2, 3, 4, 5 all have built-ins, 2 & 3 have panoramic views and a balcony. All bedrooms are serviced by reverse cycled ducted air conditioning.