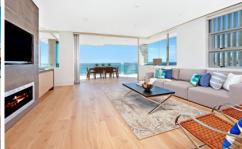

## 2/12 Mcdonald Street CRONULLA NSW

- \* Area by strata 372m2 (including garages and balconies)
- \* 2 floors connected by private lift and stairs
- \* Lift from basement directly to apartment
- \* Lock-up garaging for 4 cars in security basement
- \* No common walls and internal rooms
- \* Living room with 2 balconies
- \* Kitchen with walk-in pantry and state-of-the-art appliances
- \* Media room with surround sound television
- \* Fully equipped laundry
- \* Powder room with marble finishes
- \* Master bedroom includes large marble ensuite with heated floor and heated towel rails, walk-in robe, private balcony and mosaic tiled spa
- \* Two additional king size bedrooms with built-in robes
- \* Marble bathroom with free-standing bath, heated floors and heated towel rails
- \* Miele appliances throughout, oven, induction cook top,