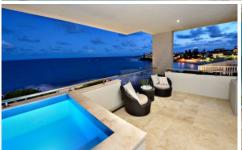

## 2/12 Mcdonald Street CRONULLA NSW

- \* Area by strata 372m2 (including garages and balconies)
- \* 2 floors connected by private lift and stairs
- \* Lift from basement directly to apartment
- \* Lock-up garaging for 4 cars in security basement
- \* No common walls and internal rooms
- \* Living room with 2 balconies
- \* Kitchen with walk-in pantry and state-of-the-art appliances
- \* Media room with surround sound television
- \* Fully equipped laundry
- \* Powder room with marble finishes
- \* Master bedroom includes large marble ensuite with heated floor and heated towel rails, walk-in robe, private balcony and mosaic tiled spa
- \* Two additional king size bedrooms with built-in robes
- \* Marble bathroom with free-standing bath, heated floors and heated towel rails
- \* Miele appliances throughout, oven, induction cook top,