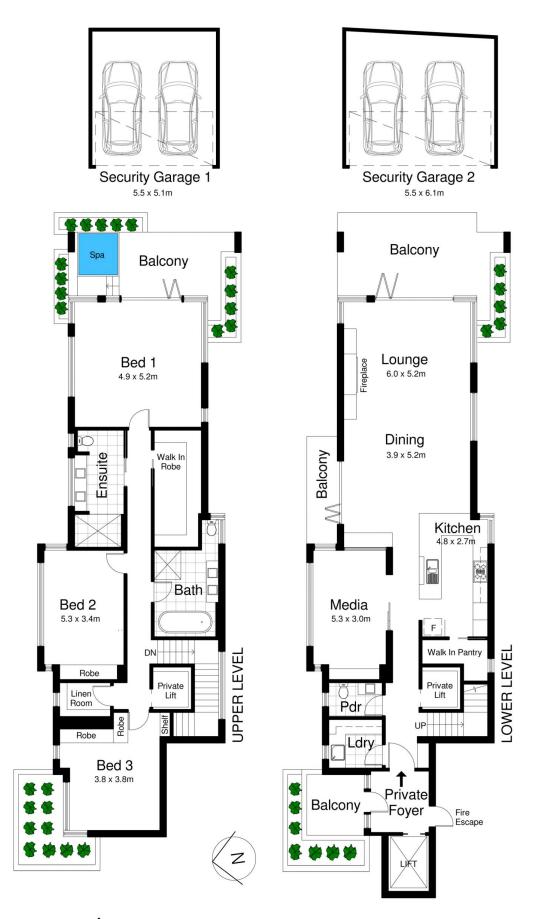

## 2/12 Mcdonald Street CRONULLA NSW

- \* Area by strata 372m2 (including garages and balconies)
- \* 2 floors connected by private lift and stairs
- \* Lift from basement directly to apartment
- \* Lock-up garaging for 4 cars in security basement
- \* No common walls and internal rooms
- \* Living room with 2 balconies
- \* Kitchen with walk-in pantry and state-of-the-art appliances
- \* Media room with surround sound television
- \* Fully equipped laundry
- \* Powder room with marble finishes
- \* Master bedroom includes large marble ensuite with heated floor and heated towel rails, walk-in robe, private balcony and mosaic tiled spa
- \* Two additional king size bedrooms with built-in robes
- \* Marble bathroom with free-standing bath, heated floors and heated towel rails
- \* Miele appliances throughout, oven, induction cook top,