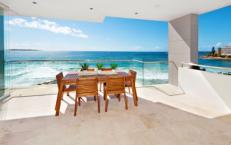

## 2/12 Mcdonald Street CRONULLA NSW

- \* Area by strata 372m2 (including garages and balconies)
- \* 2 floors connected by private lift and stairs
- \* Lift from basement directly to apartment
- \* Lock-up garaging for 4 cars in security basement
- \* No common walls and internal rooms
- \* Living room with 2 balconies
- \* Kitchen with walk-in pantry and state-of-the-art appliances
- \* Media room with surround sound television
- \* Fully equipped laundry
- \* Powder room with marble finishes
- \* Master bedroom includes large marble ensuite with heated floor and heated towel rails, walk-in robe, private balcony and mosaic tiled spa
- \* Two additional king size bedrooms with built-in robes
- \* Marble bathroom with free-standing bath, heated floors and heated towel rails
- \* Miele appliances throughout, oven, induction cook top,