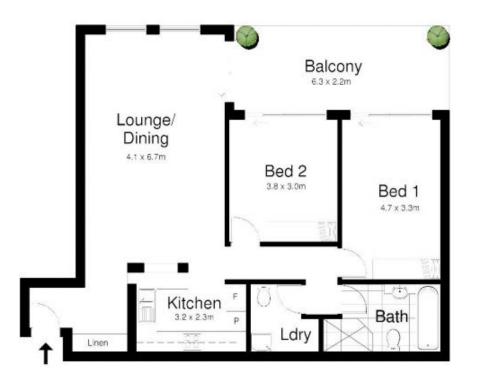

## 15/36 Wandella Road MIRANDA NSW

Perched high in this security building with a wide open district view is this open plan apartment with quality features that include:

Both bedrooms with mirrored built in robes Bamboo floors throughout Well appointed granite kitchen with stainless steel appliances & dishwasher Large main bathroom with separate bath & shower, internal laundry with 2nd toilet Generous sized East facing balcony Single lock up garage

## 15/36 Wandella Road, MIRANDA

DISCLAIMER: All care has been taken in preparing this floorplan, however the accuracy is not guaranteed and no liability will be accepted for any reliance placed upon it Produced by PRODUCT PHOTOGRAPHY STUDIO mob: 0414 697 215 email: mgphoto@people.net.au