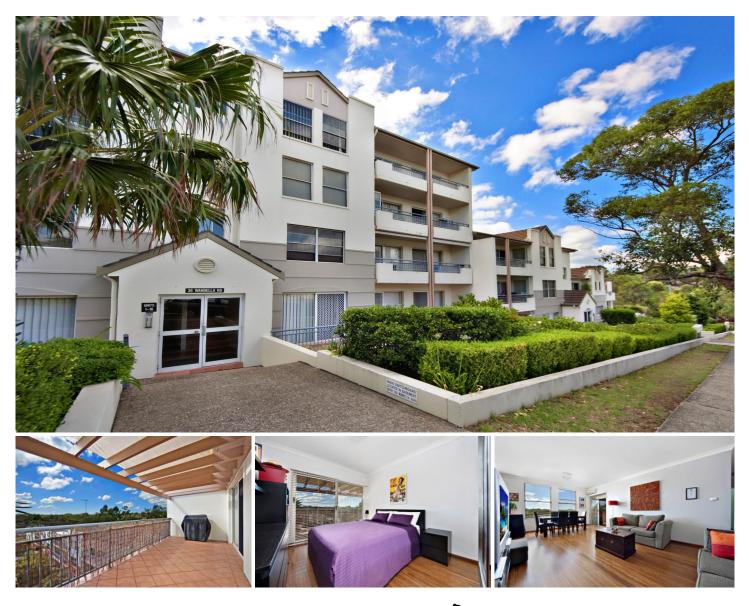

## 15/36 Wandella Road MIRANDA NSW

Perched high in this security building with a wide open district view is this open plan apartment with quality features that include:

Both bedrooms with mirrored built in robes Bamboo floors throughout Well appointed granite kitchen with stainless steel appliances & dishwasher Large main bathroom with separate bath & shower, internal laundry with 2nd toilet Generous sized East facing balcony Single lock up garage

With a possible rental of between \$450.00 - \$470.00 per week, this property will suit an investor or first home buyer, call today for an inspection.

2 🎮 1 🚔 1 🛱

Price : \$ 464,000

View : https://www.crippsandcripps.com.au/sale/nsw/sut herland/miranda/residential/unit/5954067