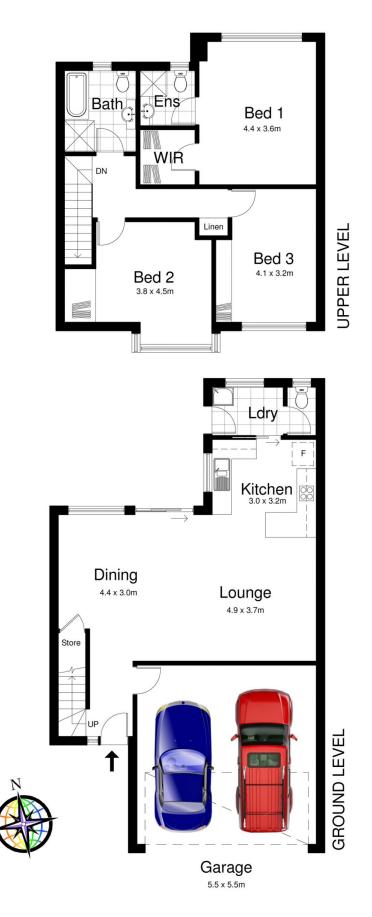

Impressive on the outside & captivating on the inside, this home is a sheer delight to inspect! Features include:

3 🚐 2 📛 2 🖨

**Price:** \$671,500

**View**: https://www.crippsandcripps.com.au/sale/nsw/sut herland/gymea/residential/townhouse/5954062