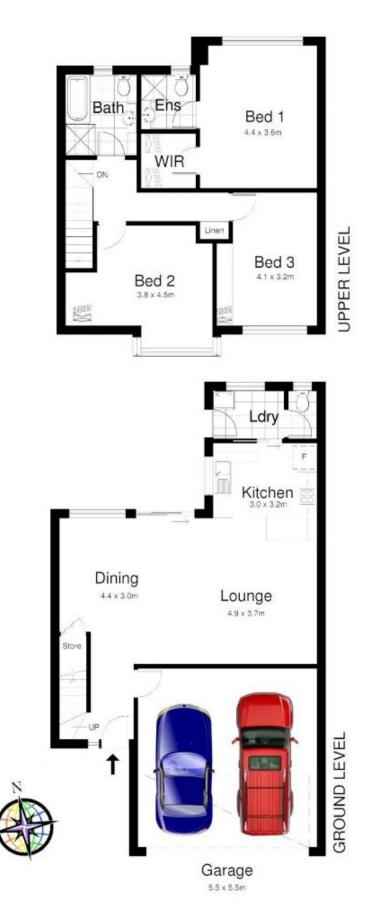

Impressive on the outside & captivating on the inside, this home is a sheer delight to inspect! Features include:

3 🚐 2 📛 2 🖨

**Price:** \$671,500

**View**: https://www.crippsandcripps.com.au/sale/nsw/sut herland/gymea/residential/townhouse/5954062