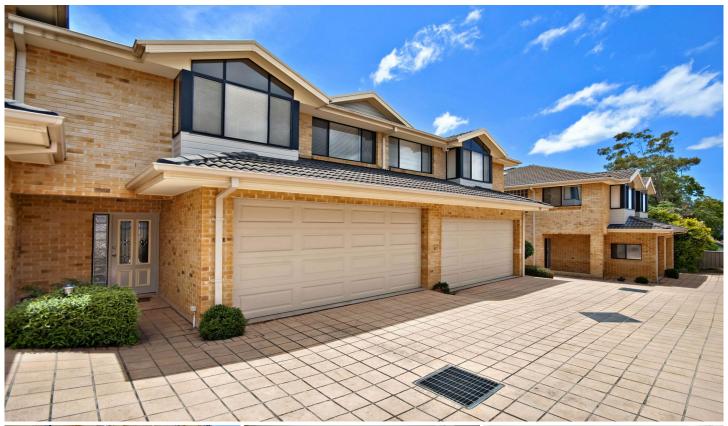

## 2/44-48 Hotham Road GYMEA NSW

Be impressed as you enter this beautifully presented, well-proportioned and superbly maintained townhouse.

This home is ideal for easy-care entertaining with spacious open living areas leading to an intimate outdoor courtyard. Blessed with superb north-facing alfresco space, stylish finishes and abundant natural light.

Impressive on the outside & captivating on the inside, this home is a sheer delight to inspect! Features include:

3 🚐 2 📛 2 🖨

**Price:** \$671,500

**View**: https://www.crippsandcripps.com.au/sale/nsw/sut herland/gymea/residential/townhouse/5954062