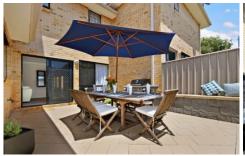

## 2/44-48 Hotham Road GYMEA NSW

Be impressed as you enter this beautifully presented, well-proportioned and superbly maintained townhouse.

This home is ideal for easy-care entertaining with spacious open living areas leading to an intimate outdoor courtyard. Blessed with superb north-facing alfresco space, stylish finishes and abundant natural light.

Impressive on the outside & captivating on the inside, this home is a sheer delight to inspect! Features include:

3 🚐 2 📛 2 🖨

**Price:** \$671,500

**View**: https://www.crippsandcripps.com.au/sale/nsw/sut herland/gymea/residential/townhouse/5954062