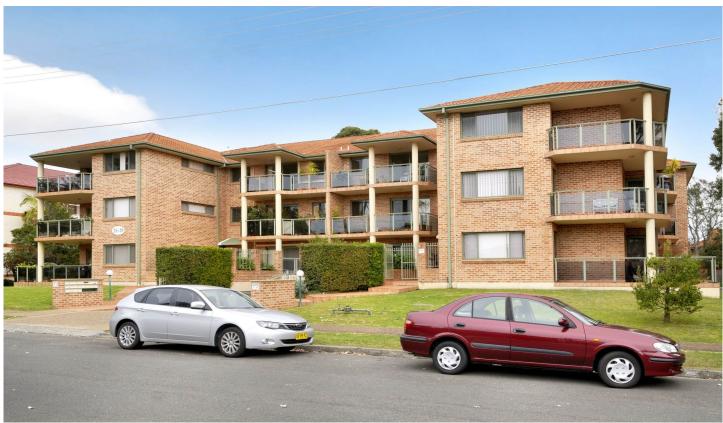

## 18/25-29 Koorabel Avenue GYMEA NSW

Centrally located and enjoying an East West aspect, this light and bright top floor apartment is easily accessible to many of the area's lifestyle amenities. The property has many quality features that inlcude:

2 bedrooms with built in robes, main with 2nd balcony Separate lounge/ dining areas Internal laundry with 2nd WC Main balcony off the living area with distant views over Gymea and beyond Security access & Foxtel ready