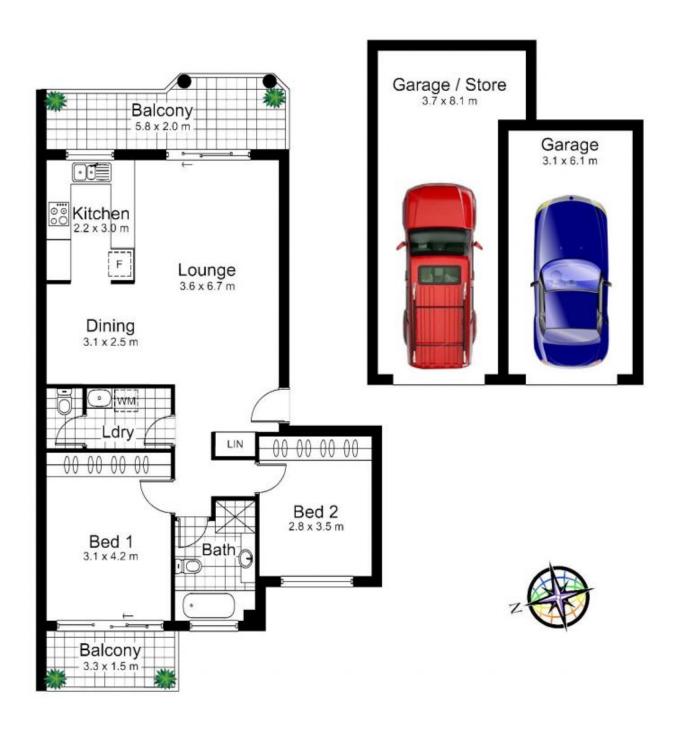

2 bedrooms with built in robes, main with 2nd balcony Separate lounge/ dining areas Internal laundry with 2nd WC Main balcony off the living area with distant views over Gymea and beyond Security access & Foxtel ready

This fantastic property is ideally suited to discerning first home buyers or investors.

Strata: \$553.60 p/q Water: \$144.10 p/q

2 🕮 1 📛 2 🖨

Building Size: 90 sqm

View : https://www.crippsandcripps.com.au/sal