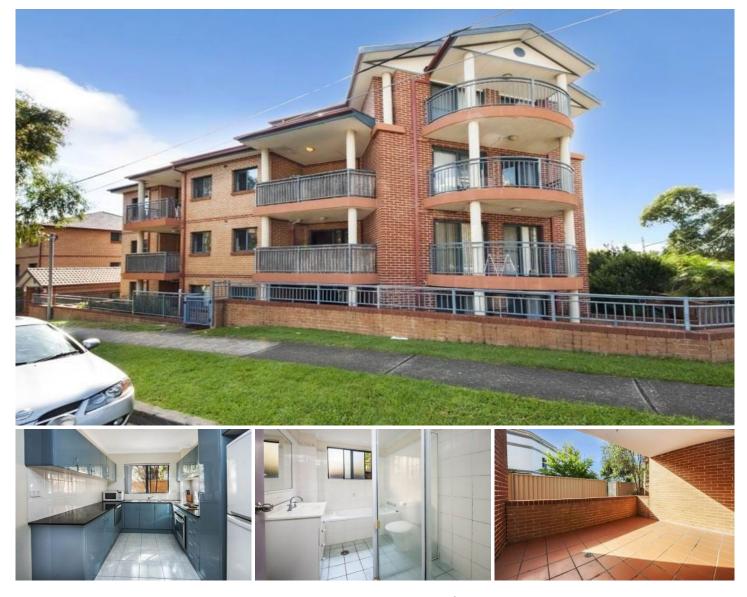

#### 12/12-14 Clubb Crescent MIRANDA NSW

Set on the ground floor facing east at the rear of this peaceful block, this spacious two bedroom apartment is bursting with many features.

High points include: two large bedrooms with built in robe to main. Open plan lounge/dining flowing out to a entertainers sized courtyard. Polyurethane kitchen with granite bench tops, dishwasher and stainless steel appliances. Bathroom. Second wc in the internal laundry plus a single garage.

With only minutes to Miranda shopping centre and the train station, it is a must to inspect!

Please register for inspections via 'email agent' or 'book inspection' buttons.

Otherwise, we unfortunately are not able to notify you of

### 2 🎮 1 🚔 1 🚘

Price : \$550 pw

View : https://www.crippsandcripps.com.au/lease/nsw/s utherland/miranda/residential/unit/5954009

Jordan Hyams 02 9523 6511

Garage 14 sqm