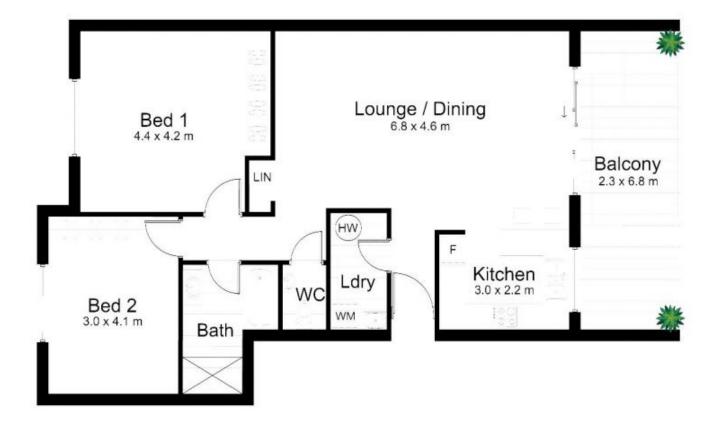

## 20 / 14-18 Koorabel Avenue, GYMEA

DISCLAIMER: All care has been taken in preparing this floor plan, however the accuracy is not guaranteed and no liability will be accepted for any reliance placed upon it Produced by PRODUCT PHOTOGRAPHY STUDIO mob: 0414 697 215 email: mgphoto@people.net.au