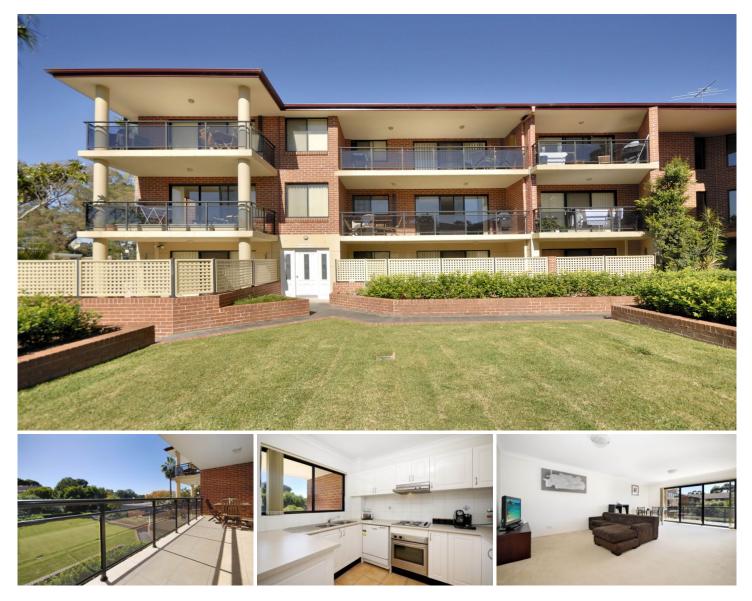

## 20/14-18 Koorabel Place GYMEA NSW

Blessed with sun all day is this spacious light filled apartment, loaded with quality features that include:

Expansive entertainers sized balcony

Huge open plan lounge. Dining area that flows onto the balcony

Modern Kitchen with stainless steel appliances Full size internal laundry, bathroom and separate wc 2 huge bedrooms with built in robes, security intercom Air Conditioner

Single lock up garage

Set on the first floor of this well maintained block on metres from the ever popular Gymea village and train station, this property will sell to someone in the first group that inspects, get there!