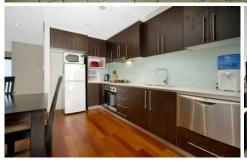

## 14/52-56 Manchester Road GYMEA NSW

- \* Modern sophisticated light filled 3 bedroom townhouse main with ensuite
- \* Open plan lounge and dining with stylish Caesar Stone kitchen
- \* Polished floors with bi-fold doors opening to North facing low maintenance courtyard
- \* Double lock up garage with internal access
- \* Perfectly positioned close to transport, schools and all that Gymea Village has to offer