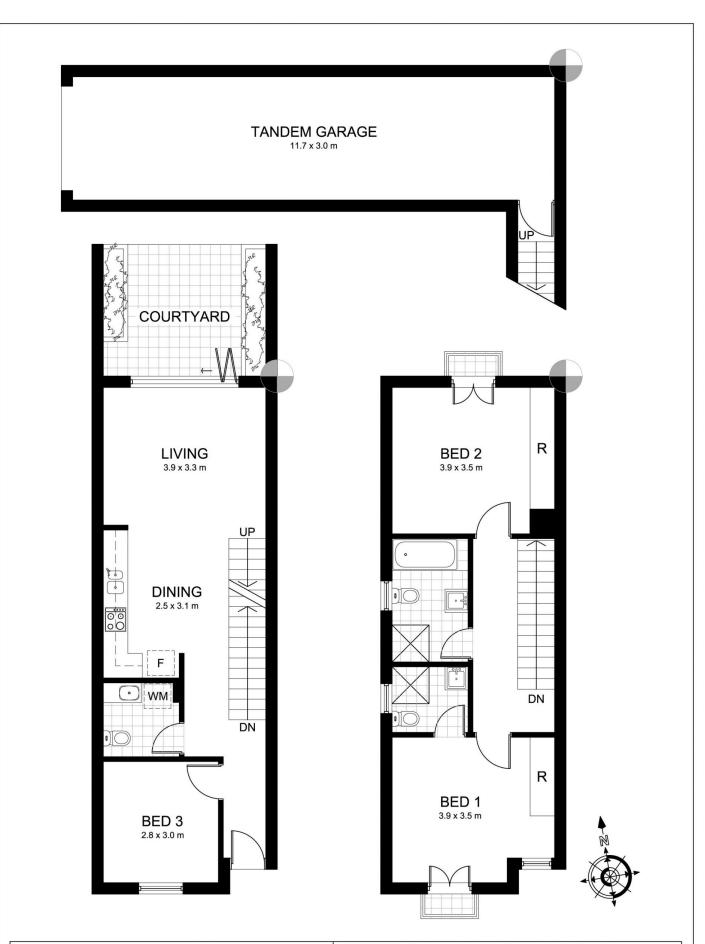

## 14/52-56 Manchester Road GYMEA NSW

- \* Modern sophisticated light filled 3 bedroom townhouse main with ensuite
- \* Open plan lounge and dining with stylish Caesar Stone kitchen
- \* Polished floors with bi-fold doors opening to North facing low maintenance courtyard
- \* Double lock up garage with internal access
- \* Perfectly positioned close to transport, schools and all that Gymea Village has to offer

3 🕮 2 📛 2 🖨

**Price:** \$590,000

**View :** https://www.crippsandcripps.com.au/sale/nsw/sut herland/gymea/residential/townhouse/5953826

Townhouse 14, 52-56 Manchester Road, GYMEA DISCLAIMER: All care has been taken in preparing this floor plan, however the accuracy is not guaranteed and no liability will be accepted for any reliance placed upon it