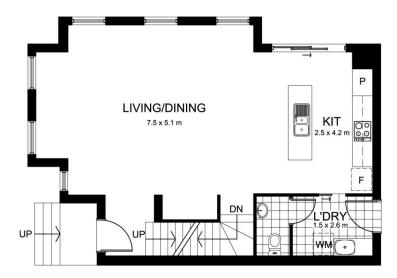

Downstairs offering:

Open plan kitchen, 40mm Caesar stone bench tops, smeg stainless steel gas appliances, loads of cupboards for storage & dishwasher.

Open plan lounge/dining with polished timber floors Internal laundry with w.c

## **UPPER LEVEL**

**ENTRY LEVEL** 

**GARAGE LEVEL** 

Townhouse 6, 9-11 Paddison Ave, Gymea DISCLAIMER: All care has been taken in preparing this floor plan, however the accuracy is not guaranteed and no liability will be accepted for any reliance placed upon it