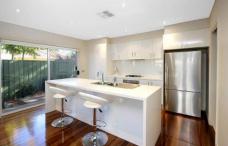

Downstairs offering:

Open plan kitchen, 40mm Caesar stone bench tops, smeg stainless steel gas appliances, loads of cupboards for storage & dishwasher.

Open plan lounge/dining with polished timber floors Internal laundry with w.c