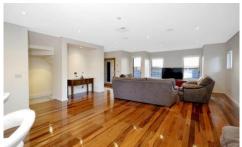

Downstairs offering:

Open plan kitchen, 40mm Caesar stone bench tops, smeg stainless steel gas appliances, loads of cupboards for storage & dishwasher.

Open plan lounge/dining with polished timber floors Internal laundry with w.c