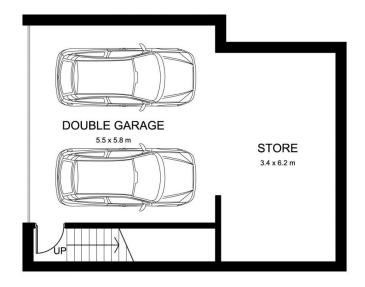

Large paved entertainers courtyard

Internal access to amazing size remote lockup garage + workshop/storage

**View :** https://www.crippsandcripps.com.au/lease/nsw/s utherland/gymea/residential/townhouse/5953819

## **UPPER LEVEL**

**ENTRY LEVEL** 

**GARAGE LEVEL** 

Townhouse 6, 9-11 Paddison Ave, Gymea DISCLAIMER: All care has been taken in preparing this floor plan, however the accuracy is not guaranteed and no liability will be accepted for any reliance placed upon it