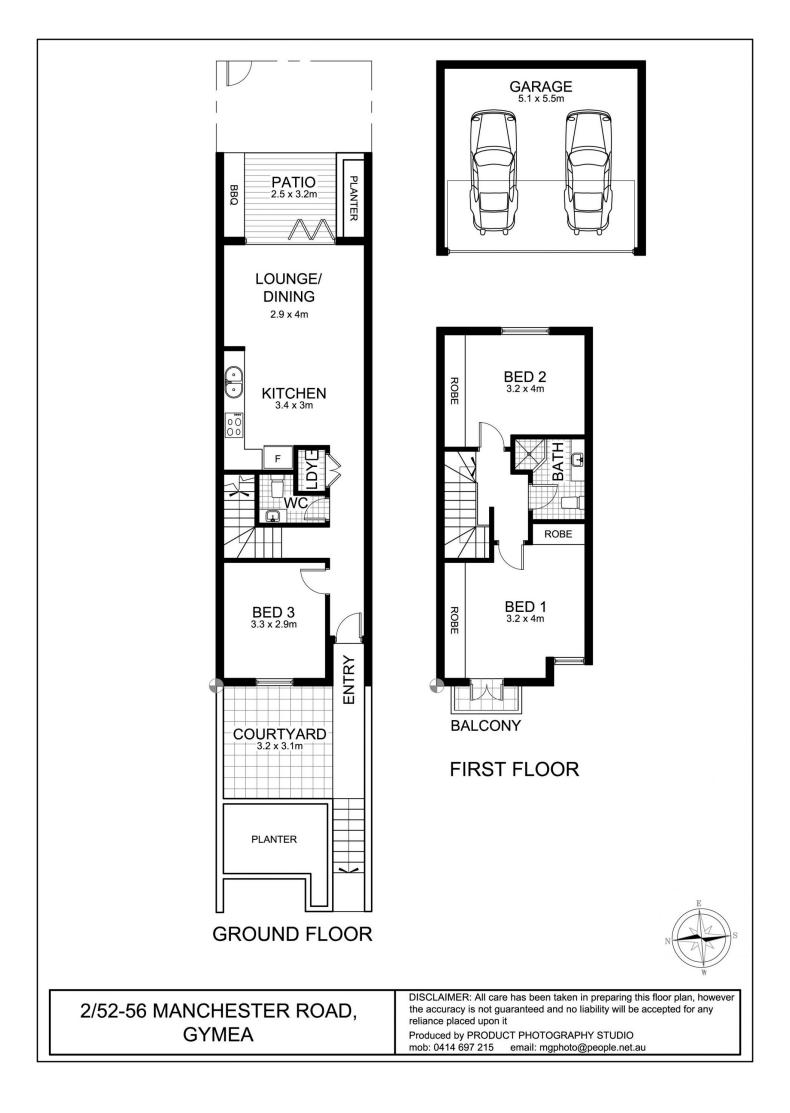

## 2/52-56 Manchester Road GYMEA NSW

Perfectly positioned close to Gymea Shopping Village, this contemporary style four year old 3 bedroom townhouse offers easy entertaining and sophisticated living.

\* Open plan lounge and dining area with glass cathedral ceilings and bi-fold

- \* 3 large bedrooms all with built in robes
- \* Modern Caesar Stone kitchen with stainless steel quality appliances
- \* Polished floors, split system air-conditioning and alarm
- \* Front and rear landscaped courtyards
- \* Double lock up garage

## 3 🛤 2 🚔 2 🖨

View : https://www.crippsandcripps.com.au/sale/nsw/sut herland/gymea/residential/townhouse/5953782