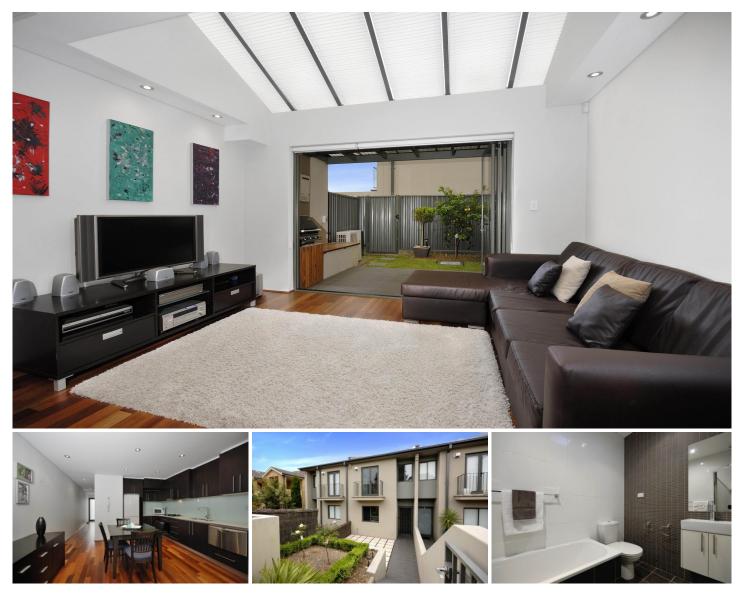

## 2/52-56 Manchester Road GYMEA NSW

Perfectly positioned close to Gymea Shopping Village, this contemporary style four year old 3 bedroom townhouse offers easy entertaining and sophisticated living.

\* Open plan lounge and dining area with glass cathedral ceilings and bi-fold

- \* 3 large bedrooms all with built in robes
- \* Modern Caesar Stone kitchen with stainless steel quality appliances
- \* Polished floors, split system air-conditioning and alarm
- \* Front and rear landscaped courtyards
- \* Double lock up garage

Enjoy the lifestyle and convenience - don't miss out this property is sure to impress.