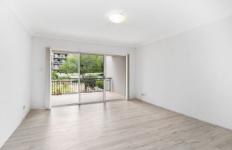

The renovated two bedroom apartment features an as new stone dishwasher kitchen, timber flooring throughout, fresh paintwork, built in robes in both bedrooms, large open plan lounge and dining area, huge balcony overlooking the internal courtyard to the block, internal laundry with second toilet and a lock up garage in security basement.