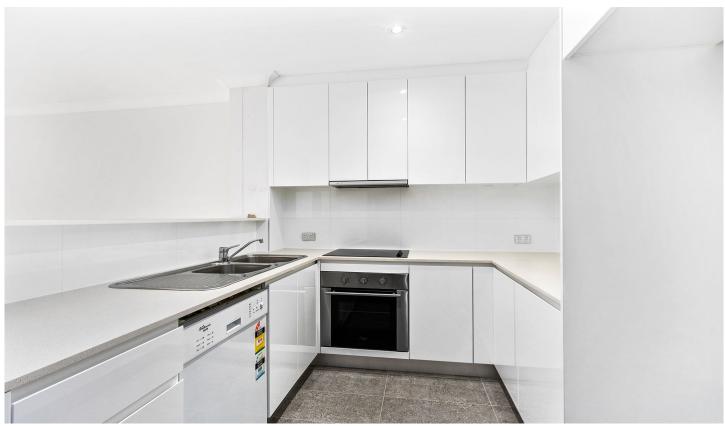

The renovated two bedroom apartment features an as new stone dishwasher kitchen, timber flooring throughout, fresh paintwork, built in robes in both bedrooms, large open plan lounge and dining area, huge balcony overlooking the internal courtyard to the block, internal laundry with second toilet and a lock up garage in security basement.