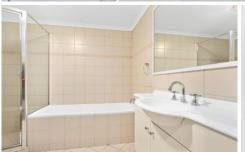

The renovated two bedroom apartment features an as new stone dishwasher kitchen, timber flooring throughout, fresh paintwork, built in robes in both bedrooms, large open plan lounge and dining area, huge balcony overlooking the internal courtyard to the block, internal laundry with second toilet and a lock up garage in security basement.