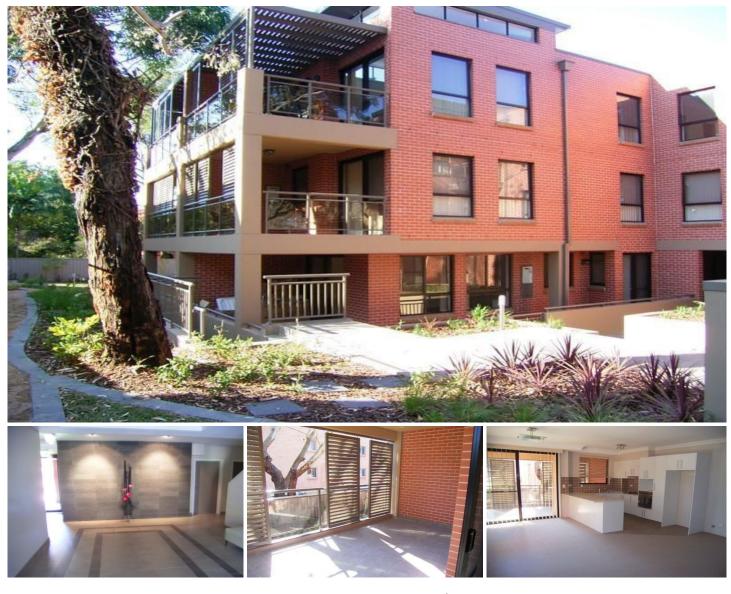

## **37-41 Premier Street GYMEA NSW**

As new apartment, in upmarket block of style and quality finishes. Features include: Two bedrooms, both with BIR's, main with en-suite, good size lounge/dining, fabulous large kitchen - Ceasar stone bench-tops, dishwasher, SMEG gas appliances and loads of cupboard space. Unique entertainers balcony, internal laundry, LUG plus storeroom. But wait it doesn't end there... the block also offers video security, lift access and is wheelchair friendly. Call and make an appointment today, make this beauty your next home.