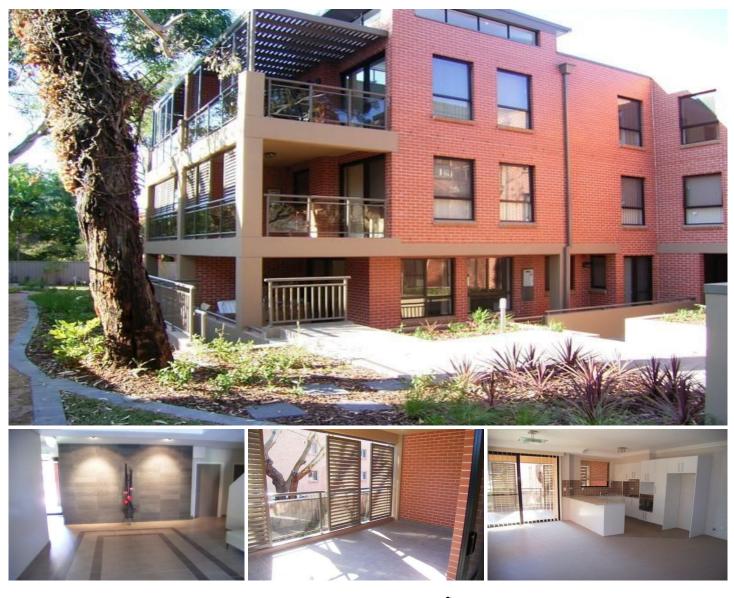

## **37-41 Premier Street GYMEA NSW**

AS NEW APARTMENT, IN UPMARKET BLOCK OF STYLE AND QUALITY FINISHES.

FEATURES INCLUDE: TWO BEDROOMS BOTH WITH BUILT IN ROBES, MAIN WITH ENSUITE, GOOD SIZE LOUNGE/DINING, FABULOUS LARGE KITCHEN -CEASAR STONE BENCHTOPS, DISHWASHER, SMEG GAS APPLIANCES AND LOADS OF CUPBOARD SPACE. UNIQUE ENTERTAINERS BALCONY, INTERNAL LAUNDRY, LOCK UP GARAGE + STOREROOM. BUT WAIT IT DOESN'T END THERE, THE BLOCK ALSO OFFERS - VIDEO SECURITY, LIFT ACCESS AND IS WHEELCHAIR FRIENDLY.

CALL AND MAKE AN APPOINTMENT TODAY, MAKE THIS BEAUTY YOUR NEXT HOME.