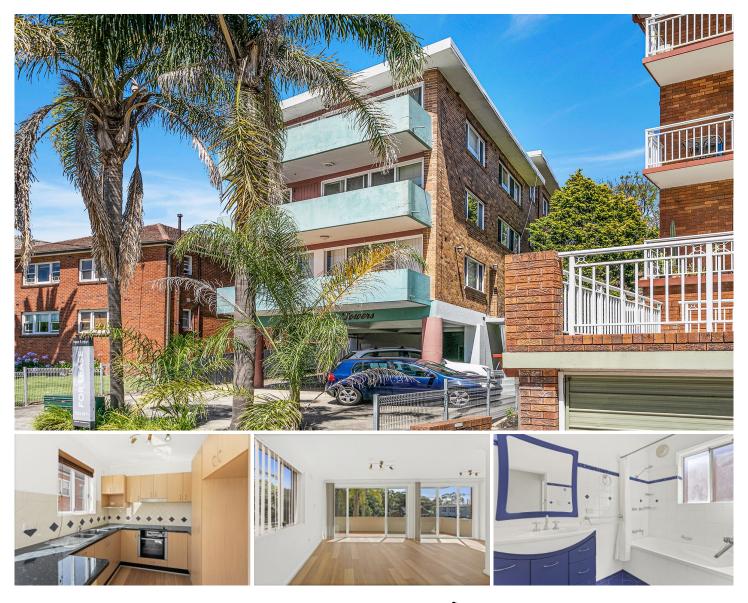

## 2/14 Nicholson Parade CRONULLA NSW

This fantastic two bedroom unit is in a small block of seven overlooking Gunnamatta Park.

The property features a modern kitchen and bathroom, good sized living area with plenty of natural light, two bedrooms with built in wardrobes, separate toilet, large internal laundry and a single allocated carspace.

The property has hard flooring throughout and a huge balcony overlooking Gunnamatta park. The unit also features its own private entry.

All located within a short walk to Cronulla Mall, Cronulla Station, Beaches and parks this one is not to miss.