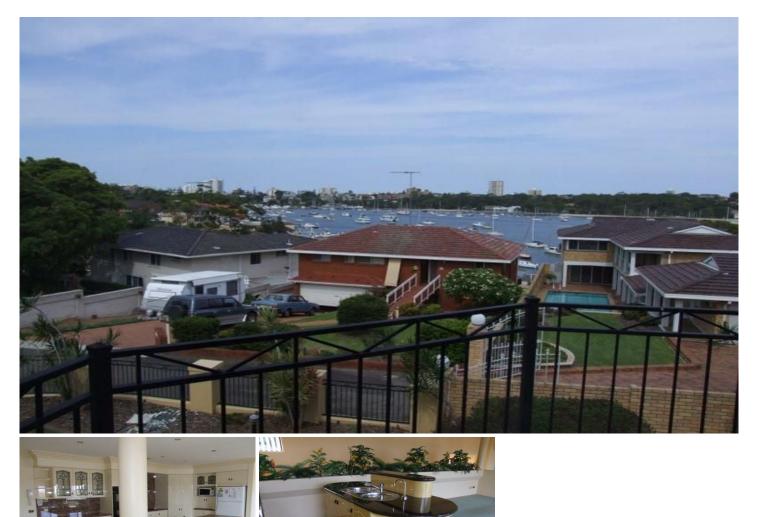

## 6 Avenue BURRANEER NSW

This beautiful modern executive home. located in prestige area with water views over Gunnamatta Bay. The stunning design and features of this 4 bedroom and study two storey home will take your breath away. The endless features include:- Visitors intercom and alarm system, reverse cycle ducted air conditioning, zoned separately for both floors, formal dining area, good size living area with feature bar & balcony, with fabulour views. All great size rooms, main with WIR, & ensuite - shower & spa bath. Large entertainers kitchen beautifully finished granite beach tops, loads of cupboard space & dishwasher. Large internal laundry, Landscaped grassed and paved areas (maintenance included) electric vergola over paved courtyard. Double lock up garage + storage space