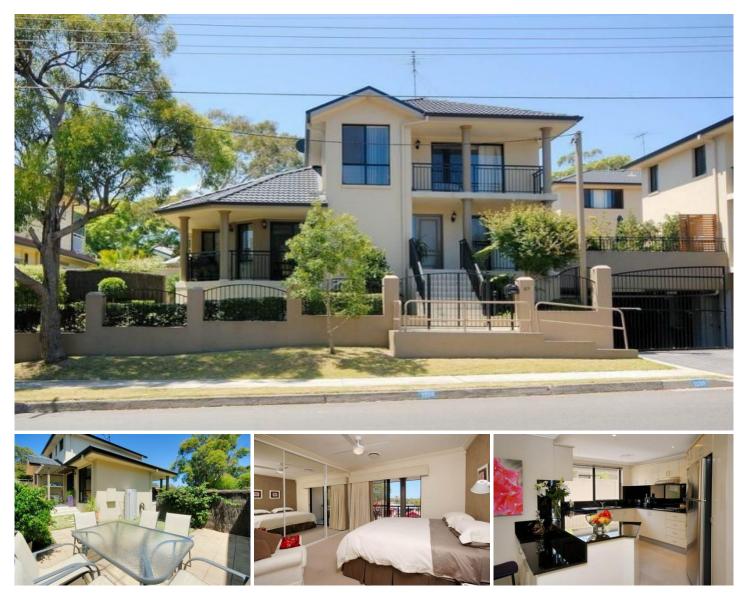

## 113B Woolooware Road CRONULLA NSW

If you appreciate style, leisure and pleasure, be quick to inspect this superb property. Features include;

\* Appealing open floor plan impresses as you step through the entrance area.

\* Fabulous gleaming kitchen with all the expected facilities of a home of this quality.

\* A private downstairs media room is a rare feature

This full brick, air-conditioned home is in a first class condition and offers low maintenance living in style and comfort.

## 3 🎮 2 🚝

View : https://www.crippsandcripps.com.au/sale/nsw/sut herland/cronulla/residential/townhouse/5953043