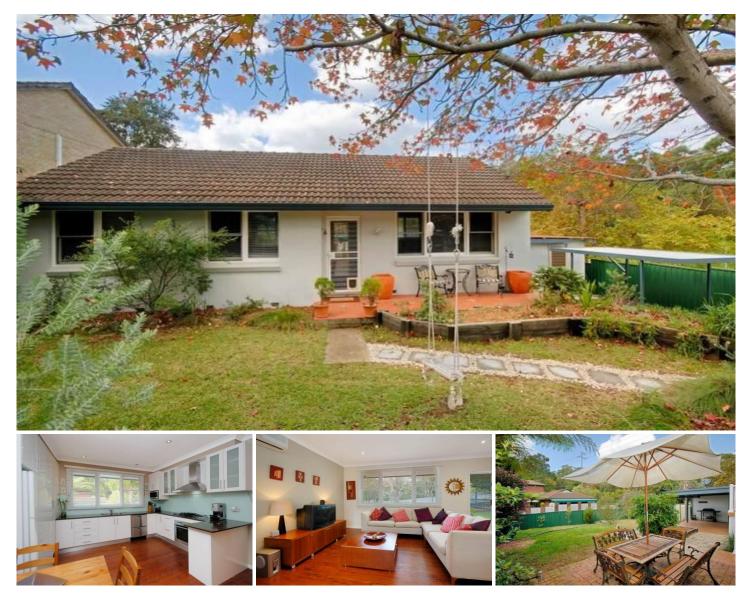

## 46 North West Arm Road GYMEA NSW

## PRICE REDUCED BY \$20,000!!

This low maintenance single level home is perfect for the young family or for someone looking to downsize and conveniently located across from parks & close to Kirrawee High School. This 3 bedroom full brick home features:-

- \* Brand new kitchen & bathroom.
- \* Wooden floors.
- \* Good size yard for children & pets.
- \* Undercover pergola area.

There's ample storage plus a separate self contained granny flat ideal for teenagers/in-laws or outdoor bar/games room. An affordable entry level into this highly sought after location.