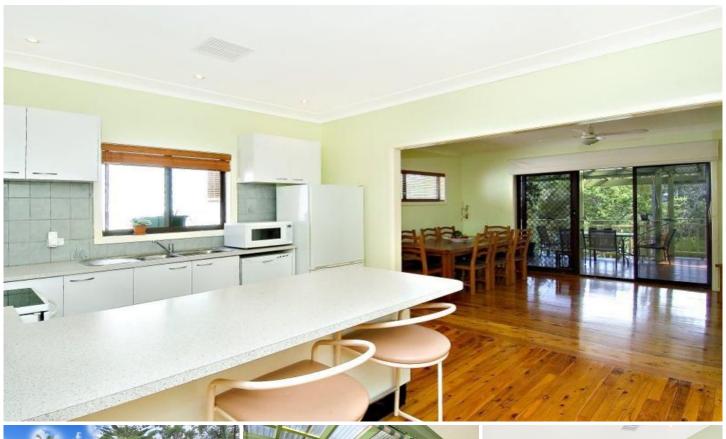

## 19 Jannali Crescent JANNALI NSW

Located in a quiet tree lined street this beautiful home is perfect for the family and designed to entertain! You really must see it to appreciate it! No hassles just move in straight away as there is not a cent to spend! All 3 bedrooms have built-ins & ceiling fans, the ducted air conditioning will keep you cool in summer and warm in winter, the lovely timber polish floorboards really add a warm feel to this home as they flow through the bedrooms and out into the living areas, the east aspect provides lots of natural light. The large open plan kitchen with a breakfast bar has lots of cupboard & bench space which opens onto the spacious family room which opens to a covered entertainer's decking, perfect for indoor/outdoor living. The lovely green leafy outlook from the decking & family room is fantastic and puts you back in touch with nature! I'll say it again-this home has really has been designed to entertain while at the same time perfect for raising the children. The decking