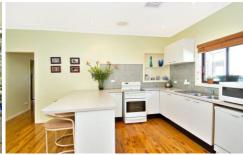

## 19 Jannali Crescent JANNALI NSW

Located in a quiet tree lined street this beautiful home is perfect for the family and designed to entertain! You really must see it to appreciate it! No hassles just move in straight away as there is not a cent to spend! All 3 bedrooms have built-ins & ceiling fans, the ducted air conditioning will keep you cool in summer and warm in winter, the lovely timber polish floorboards really add a warm feel to this home as they flow through the bedrooms and out into the living areas, the east aspect provides lots of natural light. The large open plan kitchen with a breakfast bar has lots of cupboard & bench space which opens onto the spacious family room which opens to a covered entertainer's decking, perfect for indoor/outdoor living. The lovely green leafy outlook from the decking & family room is fantastic and puts you back in touch with nature! I'll say it again-this home has really has been designed to entertain while at the same time perfect for raising the children. The decking