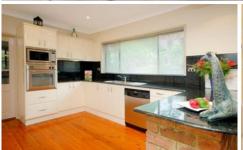

## 20 Struen Marie Street KAREELA NSW

- \* Fabulous presentation inside and out, make this a very special 4 bedroom + study home.
- \* Blue ribbon position on a rear level low maintenance full landscaped block.
- \* Appreciate the gleaming near new kitchen and sparkling tasteful bathroom and ensuite.
- \* Abundant living areas with bright and airy lounge, separate dining and family room.
- \* Double garage (drive through) with internal access and auto remote door.
- \* Do not miss this one you will not be disappointed