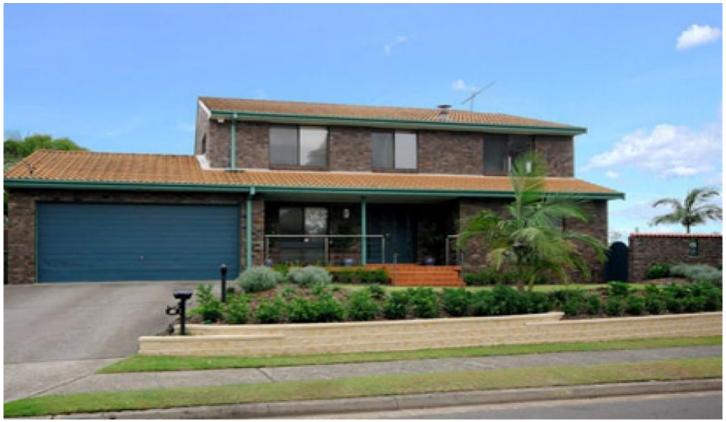

## 20 Struen Marie Street KAREELA NSW

- \* Fabulous presentation inside and out, make this a very special 4 bedroom + study home.
- \* Blue ribbon position on a rear level low maintenance full landscaped block.
- \* Appreciate the gleaming near new kitchen and sparkling tasteful bathroom and ensuite.
- \* Abundant living areas with bright and airy lounge, separate dining and family room.
- \* Double garage (drive through) with internal access and auto remote door.
- \* Do not miss this one you will not be disappointed