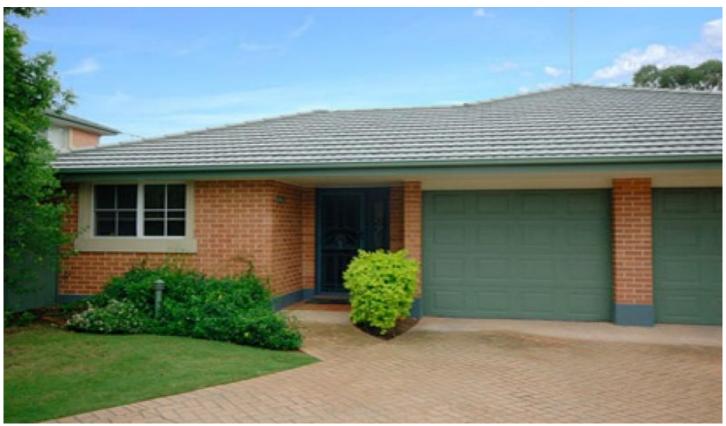

## 7/186-190 Bath Road KIRRAWEE NSW

Exceptionally well presented development only 6 years old, in the quiet secluded section of Bath Road, south of President Avenue. This 2 bedroom Villa is one of the best available, with a north facing private courtyard, excellent large sunny main bedroom (with built-in), sparkling bathroom and separate toilet. The kitchen features plenty of space, beautiful granite benchtops and stainless steel appliances and opens onto the spacious lounge/dining overlooking the courtyard. The single garage features secure internal access to the Villa.