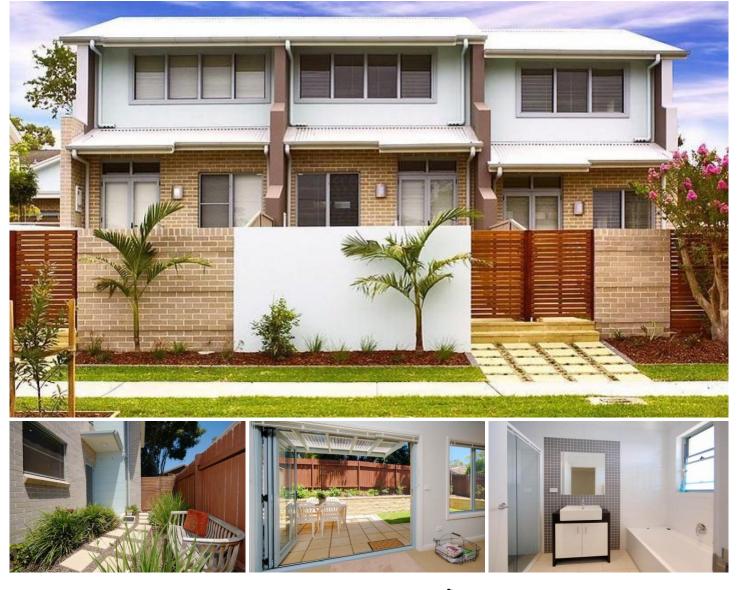

## 16/27-31 Miranda Road MIRANDA NSW

Only 18 months old and as good as new, this fantastic property is in a quiet location but only 8 minutes walk to Westfields. Features include;

\* Beautiful kitchen with quality applicances and stone bench tops

\* Two spacious bedrooms with leafy outlook and built-in wardrobes

\* Simply stunning bathroom with separate toilet plus downstairs toilet

\* Upstairs computer area with appropriate connections

\* Light-filled lounge/dining area leading to North & West-facing courtyard areas and undercover outdoor entertaining

\* Huge 40sqm double garage with storage space in secure basement.