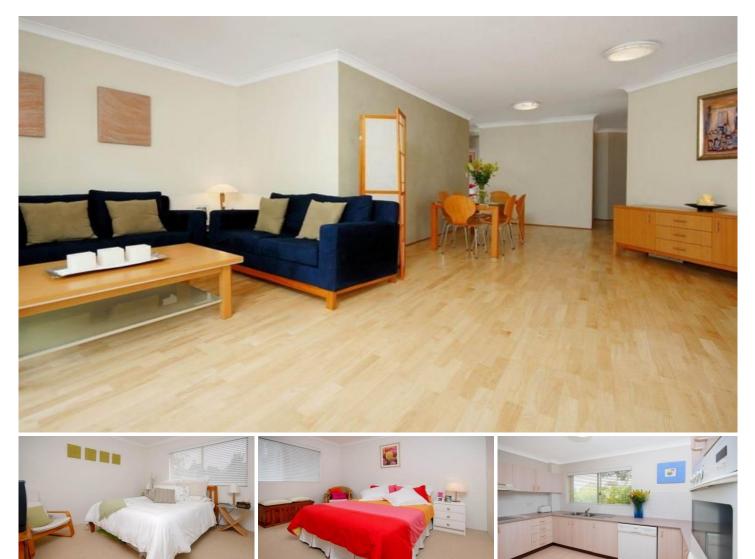

## 6/51-55 Miranda Road MIRANDA NSW

Only a short stroll to Miranda's cbd this first floor 2 bedroom unit is loaded with features that include:

\* Large open plan unit with no common walls ( 97 Square Metres )

- \* Floating timber floor, carpet in the bedrooms
- \* Internal Laundry, Built in robes
- \* Sunny North facing aspect
- \* Balcony and a double tandem lock up garage

At this price this property is sure to sell quickly, so dont delay call today for a private inspection!