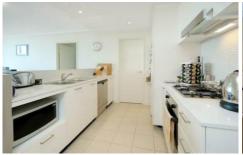

## 35 Arncliffe Street WOLLI CREEK NSW

Young & attractive 6th floor unit with open northerly aspect for great sunlight and cooling breezes. Open plan lounge/dining off the large super modern kitchen and separate laundry. Enjoy the big bedroom with sliding glass doors leading to the sundrenched balcony. Ensuite and heaps of built-ins for that neccessary storage.