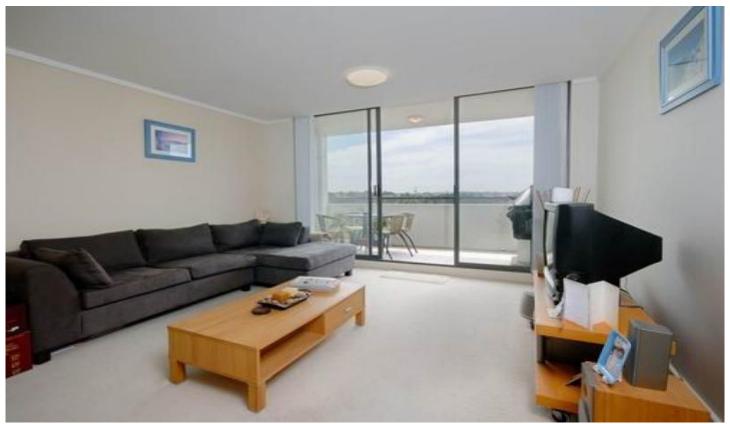

## 35 Arncliffe Street WOLLI CREEK NSW

Young & attractive 6th floor unit with open northerly aspect for great sunlight and cooling breezes. Open plan lounge/dining off the large super modern kitchen and separate laundry. Enjoy the big bedroom with sliding glass doors leading to the sundrenched balcony. Ensuite and heaps of built-ins for that neccessary storage.

Security basement car park, outdoor swimming pool in the central courtyard plus gym and sauna.

Currently leased at \$270PW. This conveniently located home unit would make a great home or a quality investment near to the city, airport and rail.