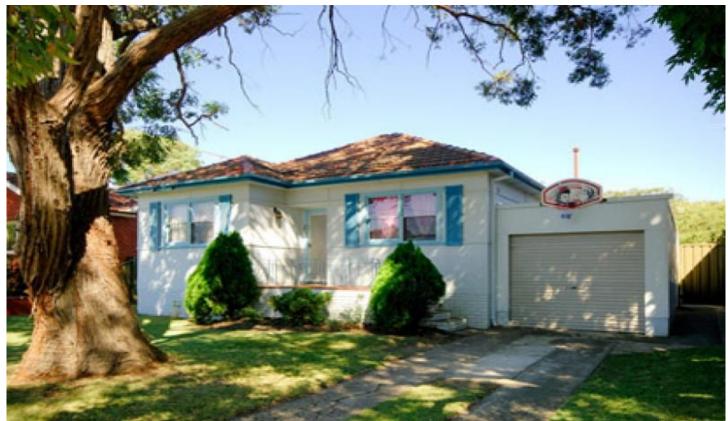

## **6 Short Street WOOLOOWARE NSW**

Located in a quiet cul de sac barely 150 metres from Woolooware Golf Course is this older style fibro home set on a huge 785 Square Metre block only a short stroll to Woolooware high and Primary schools, Wills Road Shops and Woolooware Train station, the house consists of 4 bedrooms, 2 bathrooms, separate lounge and dining, updated kitchen and lock up garage. The real beauty of this property is the back yard, there is a pool at the rear that is bathed in sun all day long and for those looking to build, The block is clear and slopes gently to the street.